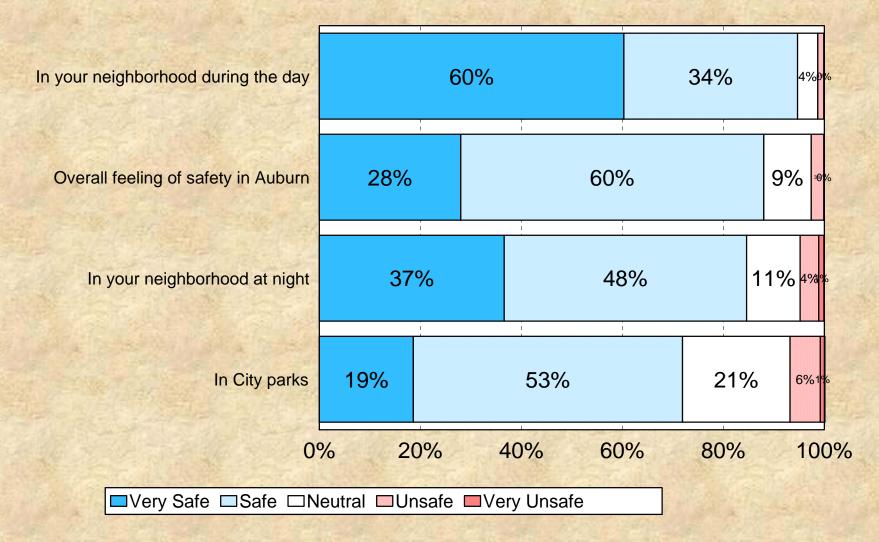

### Feelings of Safety in Auburn

by percentage of residents surveyed who rated the item as a 1 to 5 on a 5-point scale excluding don't knows