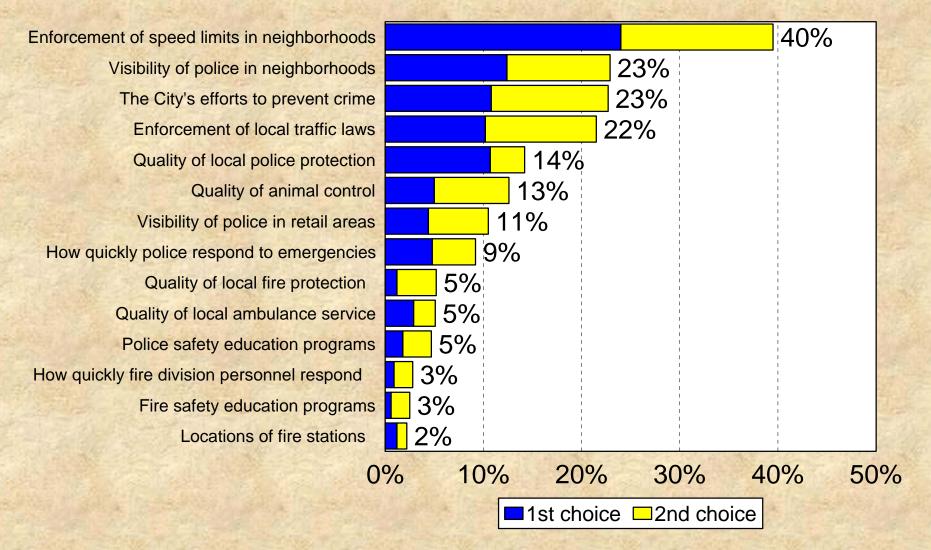

## Public Safety Services That Should Be Emphasized Most Over the Next Two Years

by percentage of residents surveyed who selected the item as one of their top two choices