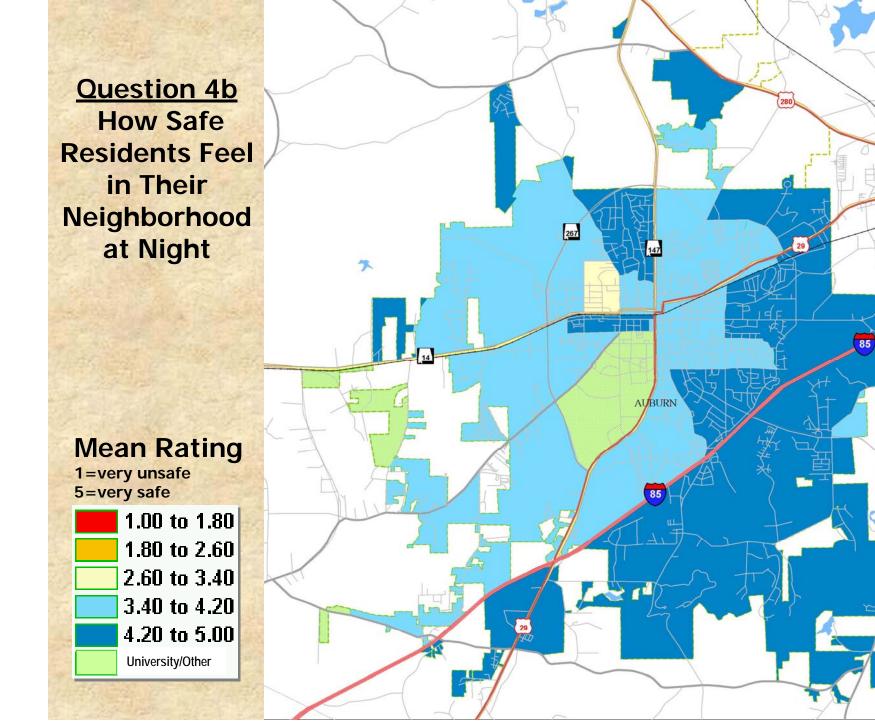

Question Q5i Satisfaction with the Location of Fire Stations

Mean Rating 1=very unsatisfied 5=very satisfied

Question 4a How Safe Residents Feel in Their Neighborhood During the Day

#### **Mean Rating**

1=very unsafe 5=very safe

Question 5b Satisfaction with the Visibility of Police in Neighborhoods

Mean Rating 1=very unsafe 5=very safe 1.00 to 1.80 1.80 to 2.60 2.60 to 3.40 3.40 to 4.20 4.20 to 5.00