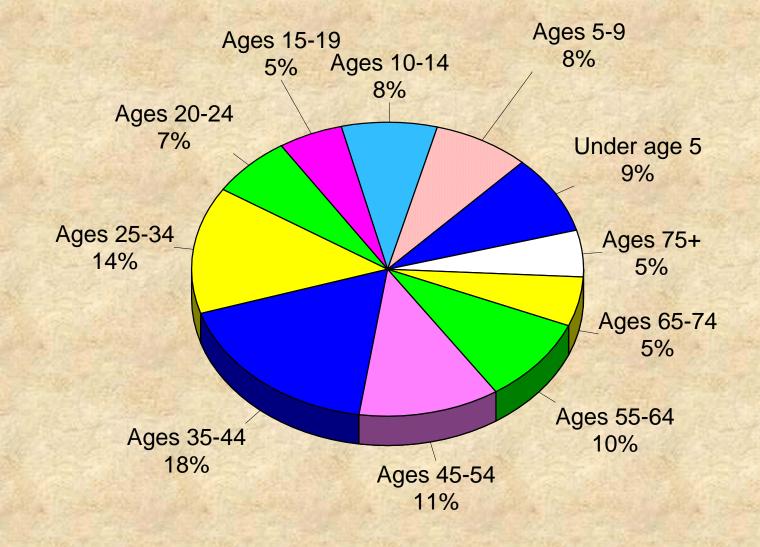

#### Demographics: Ages of Household Occupants

by percentage of persons in households