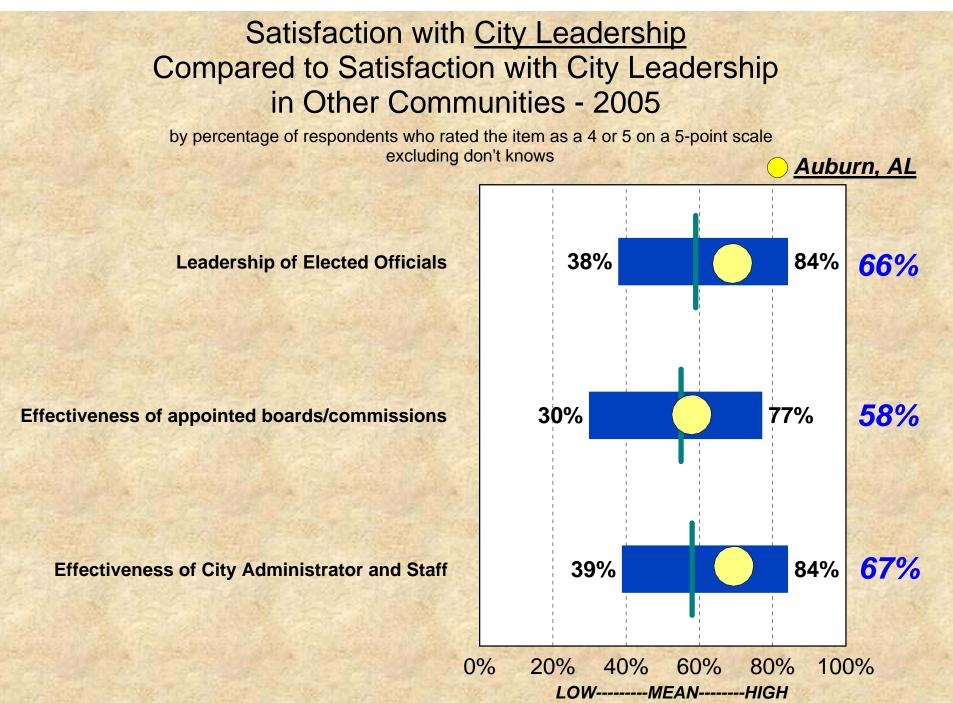

### Satisfaction with City Leadership

#### by percentage of residents surveyed who rated the item as a 1 to 5 on a 5-point scale excluding don't knows

Source: ETC Institute DirectionFinder