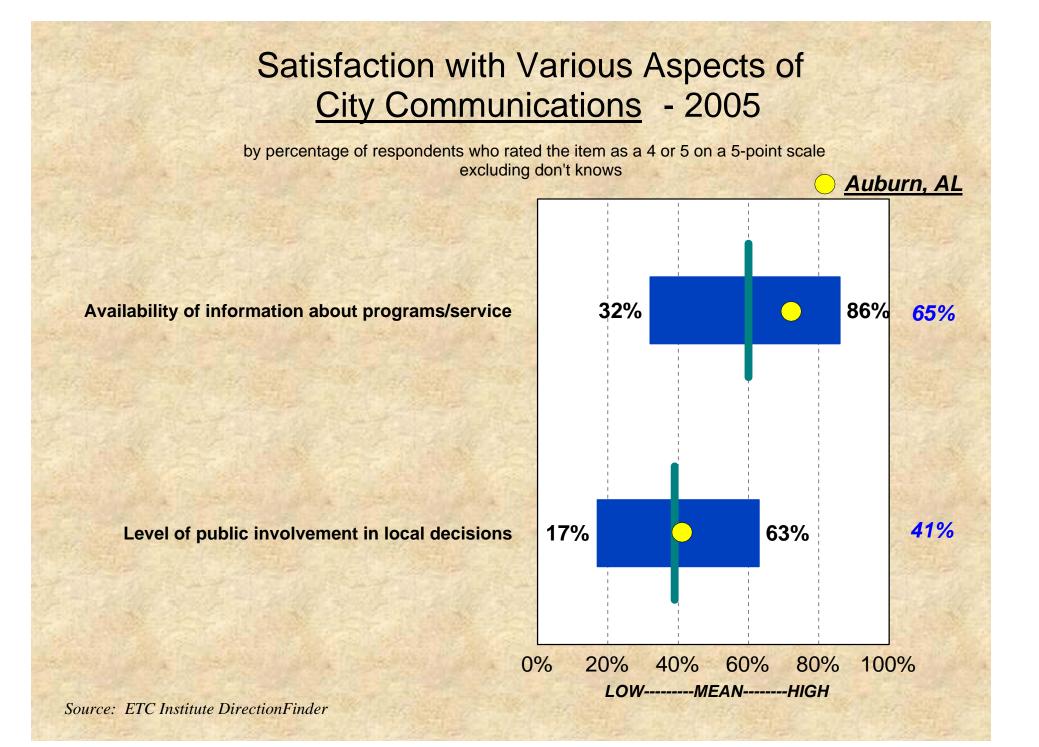

## Satisfaction With Items That Influence the <u>Perception Residents Have of the City</u>

by percentage of residents surveyed who rated the item as a 1 to 5 on a 5-point scale excluding don't knows

|                                                  |                      |             |             | and the second sec |             | and the second s |          |
|--------------------------------------------------|----------------------|-------------|-------------|------------------------------------------------------------------------------------------------------------------------------------------------------------------------------------------------------------------------------------------------------------------------------------------------------------------------------------------------------------------------------------------------------------------------------------------------------------------------------------------------------------------------------------------------------------------------------------------------------------------------------------------------------------------------------------------------------------------------------------------------------------------------------------------------------------------------------------------------------------------------------------------------------------------------------------------------------------------------------------------------------------------------------------------------------------------------------------------------------------------------------------------------------------------------------------------------------------------------------------------------------------------------------------------------------------------------------------------------------------------------------------------------------------------------------------------------------------------------------------------------------------------------------------------------------------------------------------------------------------------------------------------------------------------------------------------------------------------------------------------------------------------------------------------------------------------------------------------------------------------------------------|-------------|--------------------------------------------------------------------------------------------------------------------------------------------------------------------------------------------------------------------------------------------------------------------------------------------------------------------------------------------------------------------------------------------------------------------------------------------------------------------------------------------------------------------------------------------------------------------------------------------------------------------------------------------------------------------------------------------------------------------------------------------------------------------------------------------------------------------------------------------------------------------------------------------------------------------------------------------------------------------------------------------------------------------------------------------------------------------------------------------------------------------------------------------------------------------------------------------------------------------------------------------------------------------------------------------------------------------------------------------------------------------------------------------------------------------------------------------------------------------------------------------------------------------------------------------------------------------------------------------------------------------------------------------------------------------------------------------------------------------------------------------------------------------------------------------------------------------------------------------------------------------------------------------------------------------------------------------------------------------------------------------------------------------------------------------------------------------------------------------------------------------------------|----------|
| Quality of the City of Auburn's School system    | 49%                  |             |             | 369                                                                                                                                                                                                                                                                                                                                                                                                                                                                                                                                                                                                                                                                                                                                                                                                                                                                                                                                                                                                                                                                                                                                                                                                                                                                                                                                                                                                                                                                                                                                                                                                                                                                                                                                                                                                                                                                                | %           | 10% 5%                                                                                                                                                                                                                                                                                                                                                                                                                                                                                                                                                                                                                                                                                                                                                                                                                                                                                                                                                                                                                                                                                                                                                                                                                                                                                                                                                                                                                                                                                                                                                                                                                                                                                                                                                                                                                                                                                                                                                                                                                                                                                                                         | 6        |
| Overall quality of life in the City              | 30%                  |             |             | 53%                                                                                                                                                                                                                                                                                                                                                                                                                                                                                                                                                                                                                                                                                                                                                                                                                                                                                                                                                                                                                                                                                                                                                                                                                                                                                                                                                                                                                                                                                                                                                                                                                                                                                                                                                                                                                                                                                | 1           | 12% 5%                                                                                                                                                                                                                                                                                                                                                                                                                                                                                                                                                                                                                                                                                                                                                                                                                                                                                                                                                                                                                                                                                                                                                                                                                                                                                                                                                                                                                                                                                                                                                                                                                                                                                                                                                                                                                                                                                                                                                                                                                                                                                                                         |          |
| Overall image of the City                        | 27% 5                |             |             | 52%                                                                                                                                                                                                                                                                                                                                                                                                                                                                                                                                                                                                                                                                                                                                                                                                                                                                                                                                                                                                                                                                                                                                                                                                                                                                                                                                                                                                                                                                                                                                                                                                                                                                                                                                                                                                                                                                                | -           | 14% 7%                                                                                                                                                                                                                                                                                                                                                                                                                                                                                                                                                                                                                                                                                                                                                                                                                                                                                                                                                                                                                                                                                                                                                                                                                                                                                                                                                                                                                                                                                                                                                                                                                                                                                                                                                                                                                                                                                                                                                                                                                                                                                                                         | ,        |
| Overall quality of services provided by the City | 18%                  | 6 59%       |             | %                                                                                                                                                                                                                                                                                                                                                                                                                                                                                                                                                                                                                                                                                                                                                                                                                                                                                                                                                                                                                                                                                                                                                                                                                                                                                                                                                                                                                                                                                                                                                                                                                                                                                                                                                                                                                                                                                  |             | 19% 4                                                                                                                                                                                                                                                                                                                                                                                                                                                                                                                                                                                                                                                                                                                                                                                                                                                                                                                                                                                                                                                                                                                                                                                                                                                                                                                                                                                                                                                                                                                                                                                                                                                                                                                                                                                                                                                                                                                                                                                                                                                                                                                          | <b>%</b> |
| Overall appearance of the City                   | 18%                  |             | 52%         |                                                                                                                                                                                                                                                                                                                                                                                                                                                                                                                                                                                                                                                                                                                                                                                                                                                                                                                                                                                                                                                                                                                                                                                                                                                                                                                                                                                                                                                                                                                                                                                                                                                                                                                                                                                                                                                                                    | 19%         | 12%                                                                                                                                                                                                                                                                                                                                                                                                                                                                                                                                                                                                                                                                                                                                                                                                                                                                                                                                                                                                                                                                                                                                                                                                                                                                                                                                                                                                                                                                                                                                                                                                                                                                                                                                                                                                                                                                                                                                                                                                                                                                                                                            |          |
| Overall value received for City tax dollars/fees | 15%                  |             | 52%         | 22                                                                                                                                                                                                                                                                                                                                                                                                                                                                                                                                                                                                                                                                                                                                                                                                                                                                                                                                                                                                                                                                                                                                                                                                                                                                                                                                                                                                                                                                                                                                                                                                                                                                                                                                                                                                                                                                                 |             | 10%                                                                                                                                                                                                                                                                                                                                                                                                                                                                                                                                                                                                                                                                                                                                                                                                                                                                                                                                                                                                                                                                                                                                                                                                                                                                                                                                                                                                                                                                                                                                                                                                                                                                                                                                                                                                                                                                                                                                                                                                                                                                                                                            |          |
| City's planning for future growth                | 14%                  | 32%         |             | 23%                                                                                                                                                                                                                                                                                                                                                                                                                                                                                                                                                                                                                                                                                                                                                                                                                                                                                                                                                                                                                                                                                                                                                                                                                                                                                                                                                                                                                                                                                                                                                                                                                                                                                                                                                                                                                                                                                |             | 1%                                                                                                                                                                                                                                                                                                                                                                                                                                                                                                                                                                                                                                                                                                                                                                                                                                                                                                                                                                                                                                                                                                                                                                                                                                                                                                                                                                                                                                                                                                                                                                                                                                                                                                                                                                                                                                                                                                                                                                                                                                                                                                                             |          |
| 0'                                               | 0% 20% 40% 60% 80% 1 |             |             |                                                                                                                                                                                                                                                                                                                                                                                                                                                                                                                                                                                                                                                                                                                                                                                                                                                                                                                                                                                                                                                                                                                                                                                                                                                                                                                                                                                                                                                                                                                                                                                                                                                                                                                                                                                                                                                                                    |             |                                                                                                                                                                                                                                                                                                                                                                                                                                                                                                                                                                                                                                                                                                                                                                                                                                                                                                                                                                                                                                                                                                                                                                                                                                                                                                                                                                                                                                                                                                                                                                                                                                                                                                                                                                                                                                                                                                                                                                                                                                                                                                                                |          |
| □Very S                                          | atisfied (5)         | ) DSatisfie | ed (4)  □Ne | eutral (3) 🔳Di                                                                                                                                                                                                                                                                                                                                                                                                                                                                                                                                                                                                                                                                                                                                                                                                                                                                                                                                                                                                                                                                                                                                                                                                                                                                                                                                                                                                                                                                                                                                                                                                                                                                                                                                                                                                                                                                     | issatisfied | (1/2)                                                                                                                                                                                                                                                                                                                                                                                                                                                                                                                                                                                                                                                                                                                                                                                                                                                                                                                                                                                                                                                                                                                                                                                                                                                                                                                                                                                                                                                                                                                                                                                                                                                                                                                                                                                                                                                                                                                                                                                                                                                                                                                          |          |
|                                                  |                      |             |             |                                                                                                                                                                                                                                                                                                                                                                                                                                                                                                                                                                                                                                                                                                                                                                                                                                                                                                                                                                                                                                                                                                                                                                                                                                                                                                                                                                                                                                                                                                                                                                                                                                                                                                                                                                                                                                                                                    |             |                                                                                                                                                                                                                                                                                                                                                                                                                                                                                                                                                                                                                                                                                                                                                                                                                                                                                                                                                                                                                                                                                                                                                                                                                                                                                                                                                                                                                                                                                                                                                                                                                                                                                                                                                                                                                                                                                                                                                                                                                                                                                                                                |          |