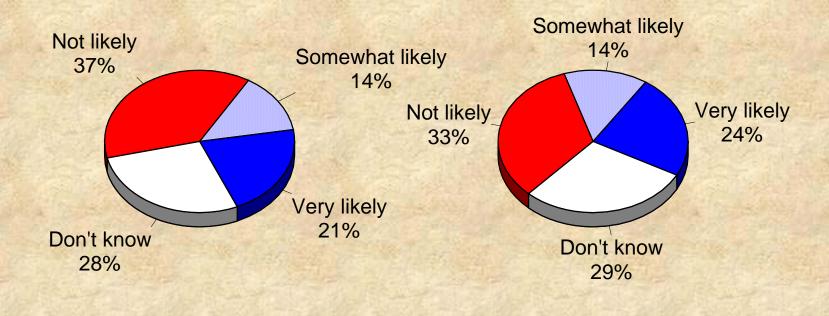

#### Have You Called or Visited the City with a Question, Problem, or Complaint During the Past Year?

by percentage of residents surveyed

# Was the Department You Contacted Responsive to Your Issue?

by percentage of residents surveyed