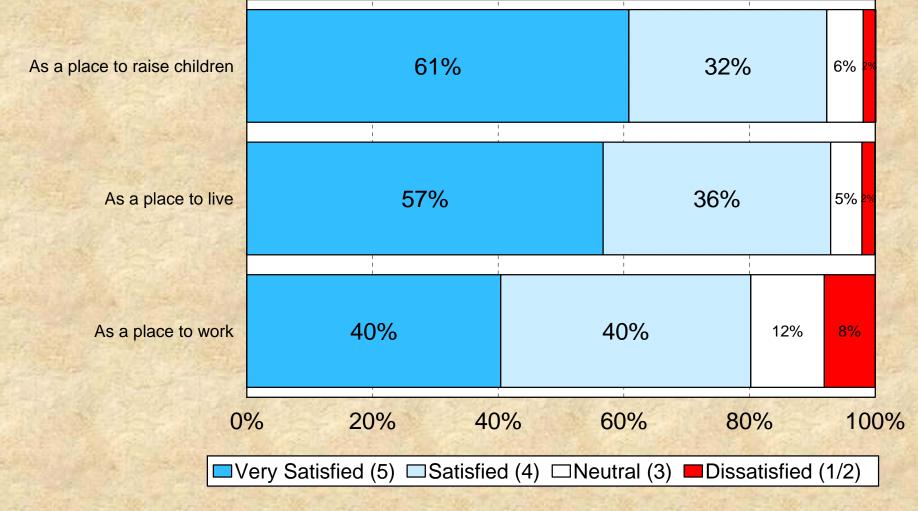

## Satisfaction with Various Aspects of Life in Auburn

by percentage of residents surveyed who rated the item as a 1 to 5 on a 5-point scale excluding don't knows

## Overall Satisfaction with the City Auburn vs. U.S

by percentage of respondents who rated the item 4 or 5 on a 5-point scale where 5 was "very satisfied" and 1 was "very dissatisfied"