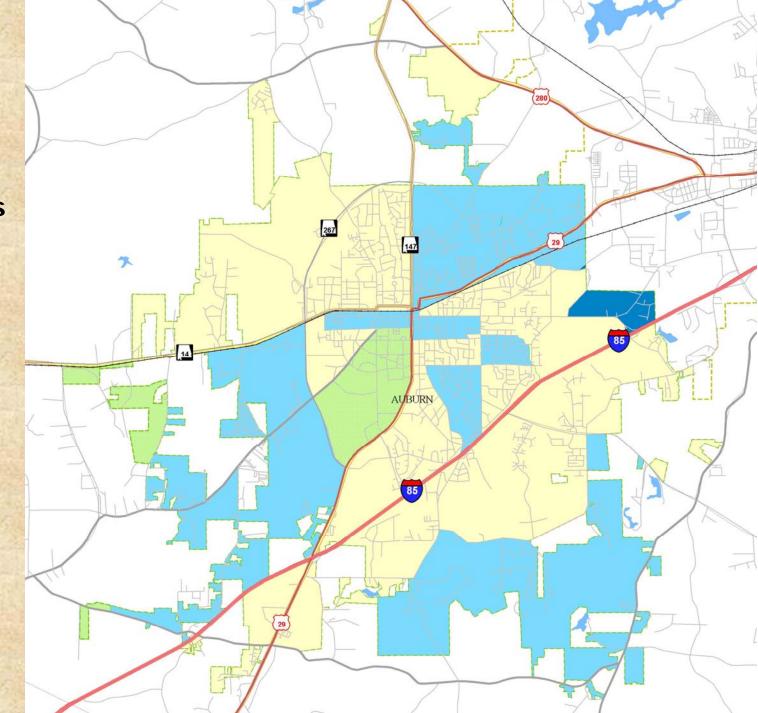

Question 9a Satisfaction with the Maintenance of City streets

Ouestion 9b Satisfaction with the Maintenance of City Sidewalks

2.60 to 3.40

3.40 to 4.20

4.20 to 5.00

University/Other

Ouestion 9i Satisfaction with the Adequacy of City Street Lighting