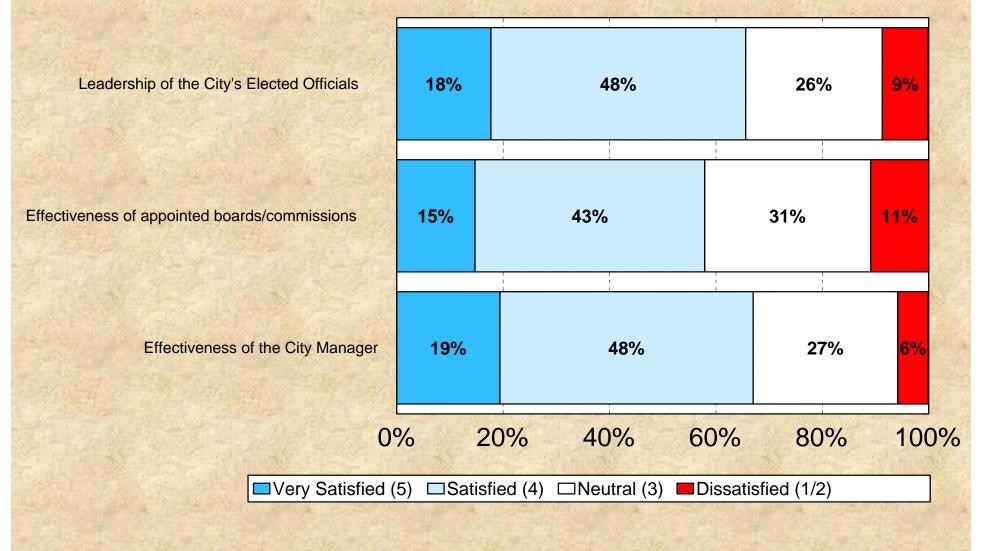

### Satisfaction with City Leadership

#### by percentage of residents surveyed who rated the item as a 1 to 5 on a 5-point scale excluding don't knows

Source: ETC Institute DirectionFinder