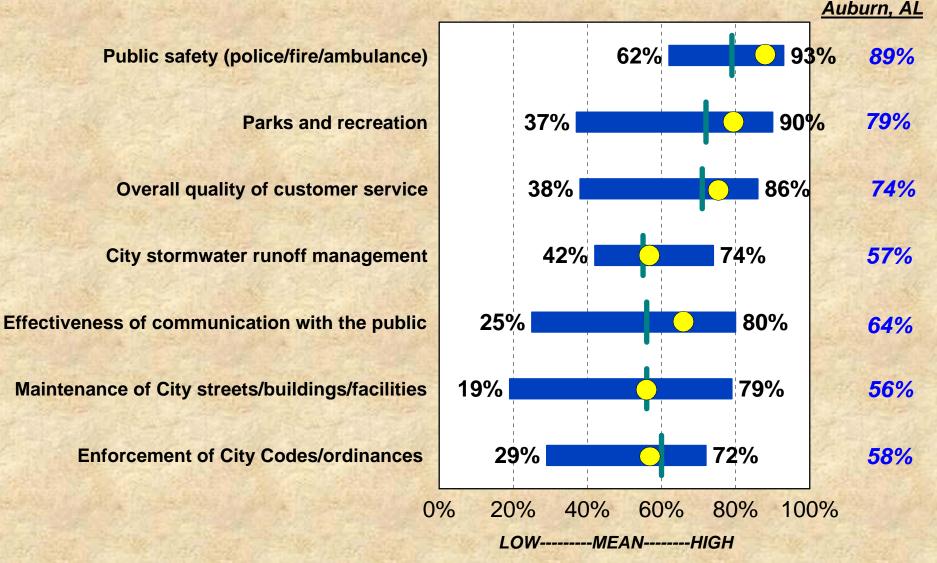

#### Satisfaction with Various Public Safety Services Provided by Cities - 2005

by percentage of respondents who rated the item as a 4 or 5 on a 5-point scale excluding don't knows

Source: ETC Institute DirectionFinder