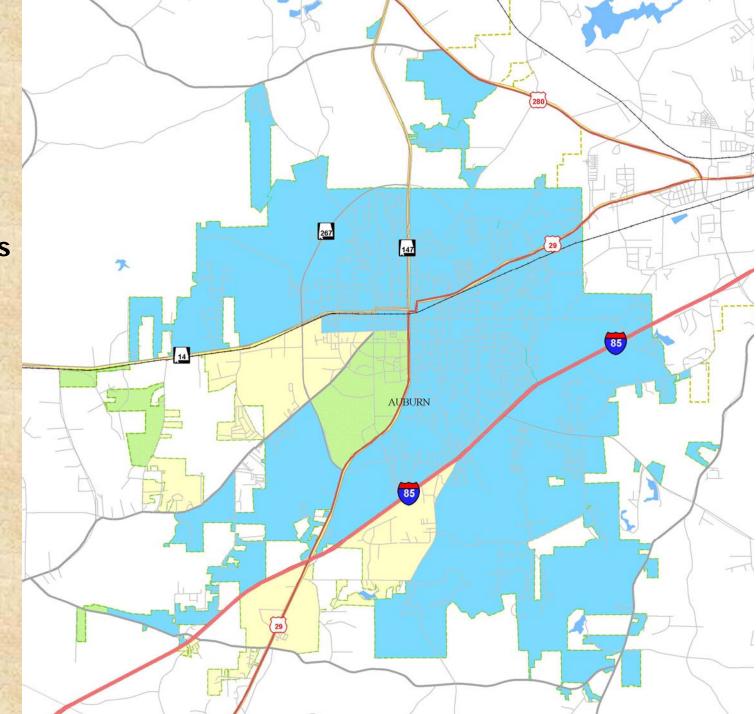

Question Q5i Satisfaction with the Location of Fire Stations

Mean Rating 1=very unsatisfied 5=very satisfied

Question 4a How Safe Residents Feel in Their Neighborhood During the Day

#### **Mean Rating**

1=very unsafe 5=very safe

Question 5b Satisfaction with the Visibility of Police in Neighborhoods

Mean Rating 1=very unsafe 5=very safe 1.00 to 1.80 1.80 to 2.60 2.60 to 3.40 3.40 to 4.20 4.20 to 5.00