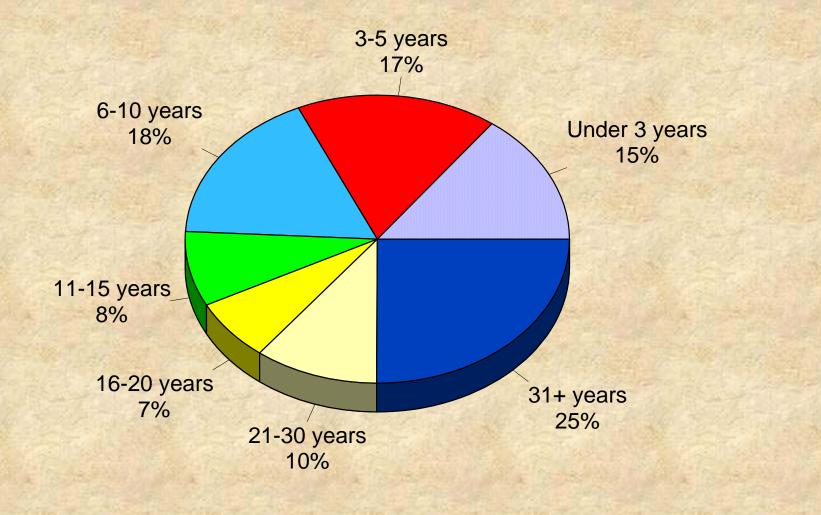

#### Demographics: How Many Years Have You Lived in the City of Auburn?

by percentage of residents surveyed