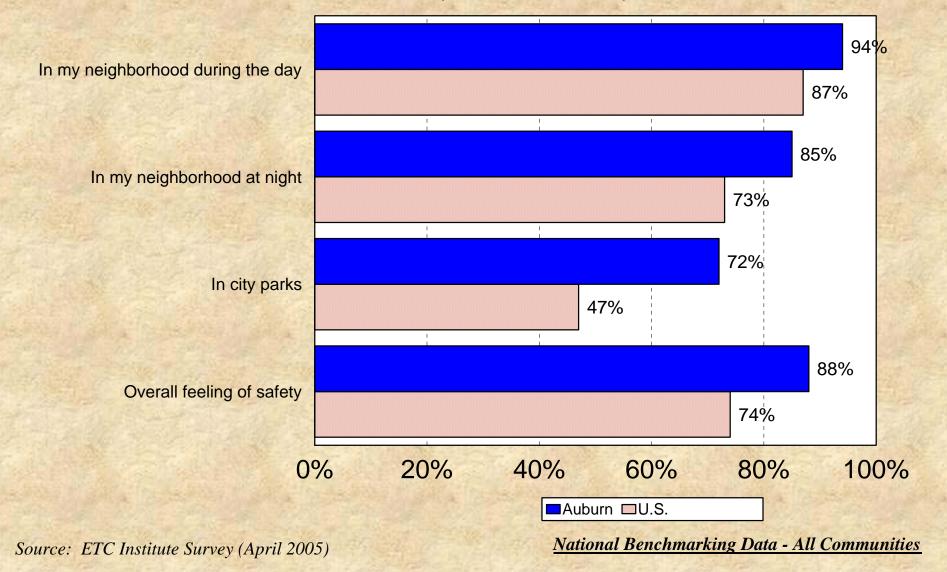

### How Safe Residents Feel in Their Community Auburn vs. U.S

by percentage of respondents who rated the item 4 or 5 on a 5-point scale where 5 was "very safe" and 1 was "very unsafe"