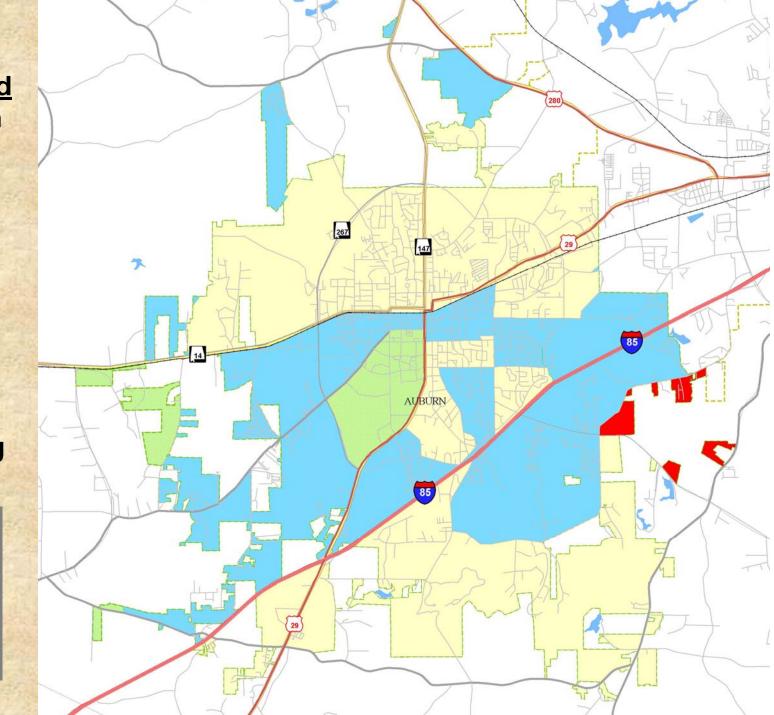

Question Q5i Satisfaction with the Location of Fire Stations

Mean Rating 1=very unsatisfied 5=very satisfied

Question 4a How Safe Residents Feel in Their Neighborhood During the Day

#### **Mean Rating**

1=very unsafe 5=very safe

Question 5b Satisfaction with the Visibility of Police in Neighborhoods

Mean Rating 1=very unsafe 5=very safe 1.00 to 1.80 1.80 to 2.60 2.60 to 3.40 3.40 to 4.20 4.20 to 5.00