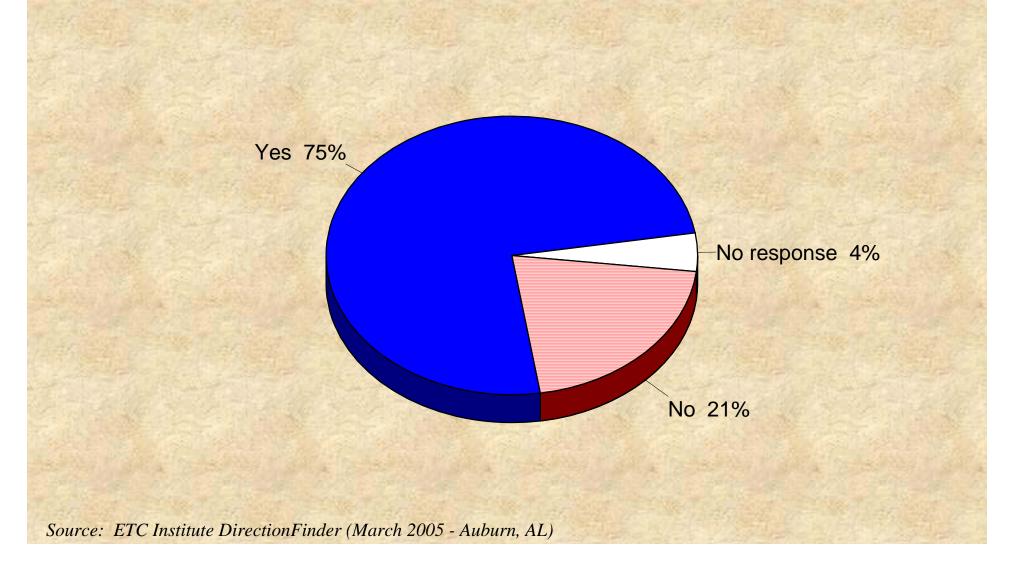

**Question Q13a Satisfaction** with the Maintenance of City Parks

1=very unsatisfied 5=very satisfied

Ouestion Q13b Satisfaction with the Number of City Parks

Mean Rating 1=very unsatisfied 5=very satisfied 1.00 to 1.80 1.80 to 2.60

2.60 to 3.40

3.40 to 4.20

4.20 to 5.00

Ouestion 13d Satisfaction with City Swimming Pools

Mean Rating 1=very unsatisfied 5=very satisfied 1.00 to 1.80 1.80 to 2.60

2.60 to 3.40

3.40 to 4.20

4.20 to 5.00

Question 13c Satisfaction with Walking and Biking Trails

Mean Rating 1=very unsatisfied 5=very satisfied 1.00 to 1.80 1.80 to 2.60 2.60 to 3.40

3.40 to 4.20

4.20 to 5.00