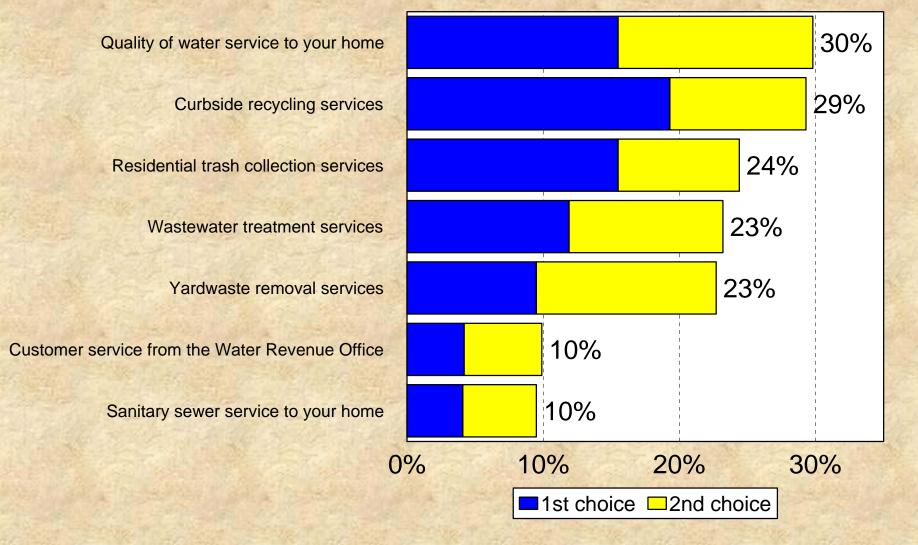

### Satisfaction with Various Aspects of <u>Utility Services</u>

by percentage of residents surveyed who rated the item as a 1 to 5 on a 5-point scale excluding don't knows

| Sanitary sewer service to your home            | 27%        | 55%                 | 15%3%                |
|------------------------------------------------|------------|---------------------|----------------------|
| Quality of water service to your home          | 26%        | 54%                 | 13% 7%               |
| Residential trash collection services          | 34%        | 46%                 | 10% <mark>10%</mark> |
| Customer service from the Water Revenue Office | 27%        | 48%                 | 20% 6%               |
| Yardwaste removal services                     | 31%        | 42%                 | 14% 13%              |
| Wastewater treatment services                  | 22%        | 50%                 | 20% 7%               |
| Curbside recycling services                    | 26%        | 41%                 | 18% 16%              |
| 00                                             | % 20%      | 40% 60%             | 80% 100%             |
| ■Very Satisfied (5) ■Satisfied                 | (4) □Neutr | al (3) Dissatisfied | 1 (1/2)              |