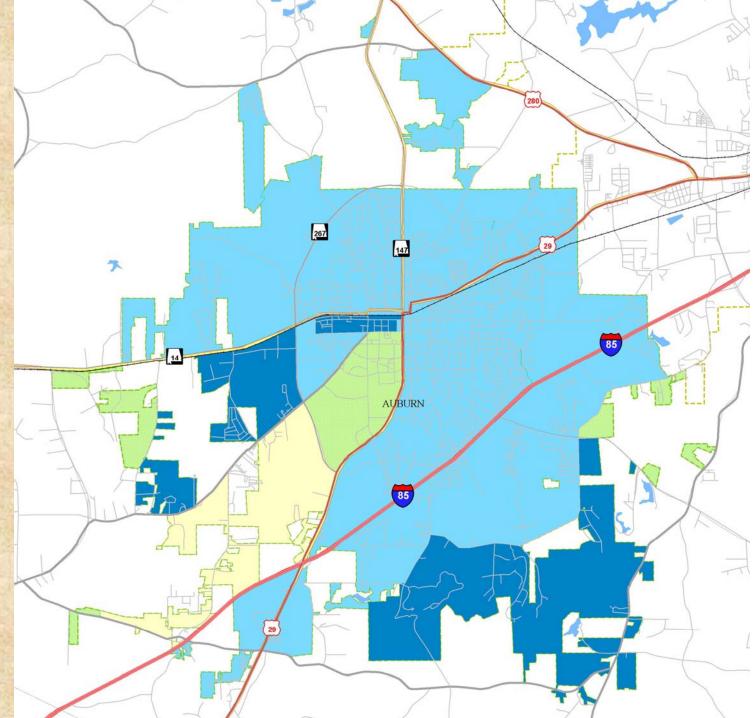

Question Q5i Satisfaction with the Location of Fire Stations

Mean Rating 1=very unsatisfied 5=very satisfied

Question 4a How Safe Residents Feel in Their Neighborhood During the Day

#### **Mean Rating**

1=very unsafe 5=very safe

Question 5b Satisfaction with the Visibility of Police in Neighborhoods

Mean Rating 1=very unsafe 5=very safe 1.00 to 1.80 1.80 to 2.60 2.60 to 3.40 3.40 to 4.20 4.20 to 5.00

Question 5g Satisfaction with the Enforcement of Local Traffic Laws

Mean Rating 1=very unsatisfied 5=very satisfied