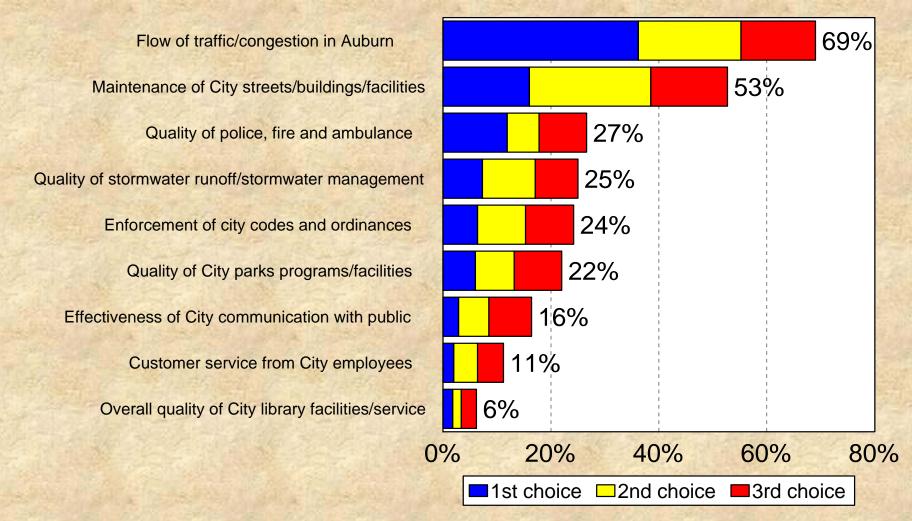

#### City Services That Should Receive the Most Emphasis Over the Next Two Years

by percentage of residents surveyed who selected the item as one of their top three choices

#### Importance-Satisfaction Rating City of Auburn OVERALL

| Category of Service                           | Most<br>Important<br>% | Most<br>Important<br>Rank | Satisfaction % | Satisfaction<br>Rank | Importance-<br>Satisfaction<br>Rating | I-S Rating<br>Rank |
|-----------------------------------------------|------------------------|---------------------------|----------------|----------------------|---------------------------------------|--------------------|
| Very High Priority (IS >.20)                  |                        |                           |                |                      |                                       |                    |
| Flow of traffic/congestion management         | 69%                    | 1                         | 42%            | 9                    | 0.4002                                | 1                  |
| Maintenance of streets, buildings, facilities | 53%                    | 2                         | 56%            | 8                    | 0.2332                                | 2                  |
| High Priority (IS .1020)                      |                        |                           |                |                      | 1 - A - A - A                         |                    |
| Quality of stormwater runoff                  | 25%                    | 4                         | 57%            | 7                    | 0.1075                                | 3                  |
| Codes and ordinances                          | 24%                    | 5                         | 58%            | 6                    | 0.1008                                | 4                  |
| Medium Priority (IS <.10)                     |                        |                           | and sola       |                      |                                       |                    |
| City communication                            | 16%                    | 7                         | 64%            | 5                    | 0.0576                                | 5                  |
| Parks and recreation                          | 22%                    | 6                         | 79%            | 3                    | 0.0462                                | 6                  |
| Quality of Police, Fire and Ambulance         | 27%                    | 3                         | 89%            | 1                    | 0.0297                                | 7                  |
| Customer service                              | 11%                    | 8                         | 74%            | 4                    | 0.0286                                | 8                  |
| Quality of City Library facilities/service    | 6%                     | 9                         | 88%            | 2                    | 0.0072                                | 9                  |