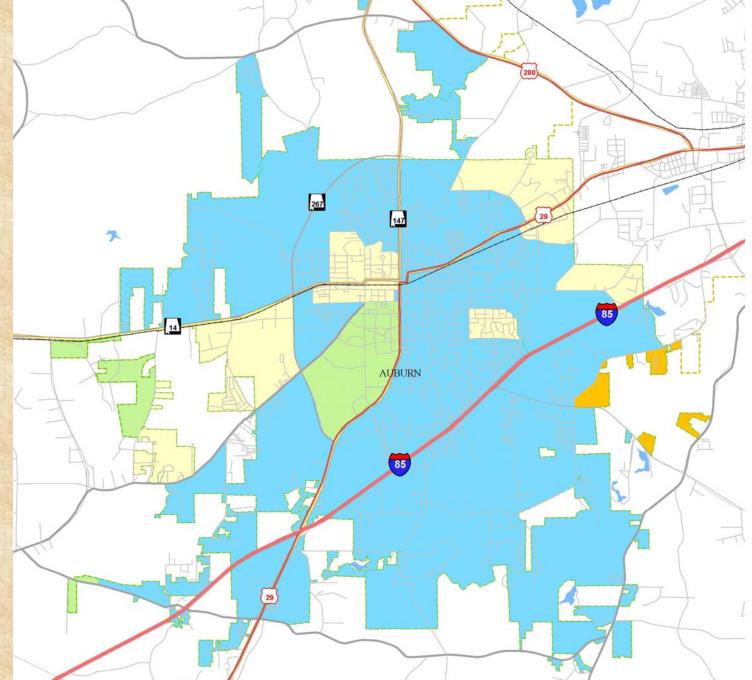

#### **Mean Rating**

1=very unsafe 5=very safe

Question 5b Satisfaction with the Visibility of Police in Neighborhoods

Mean Rating 1=very unsafe 5=very safe 1.00 to 1.80 1.80 to 2.60 2.60 to 3.40 3.40 to 4.20 4.20 to 5.00