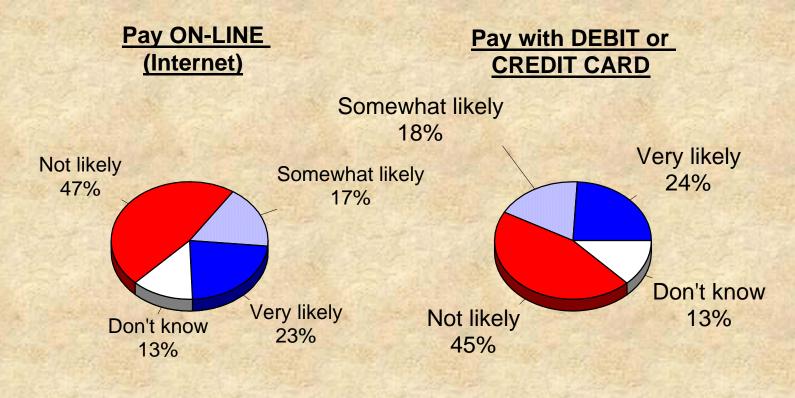

### Communication

### Satisfaction with Various Aspects of <u>City Communications</u>

by percentage of residents surveyed who rated the item as a 1 to 5 on a 5-point scale excluding don't knows

### **Customer Service**