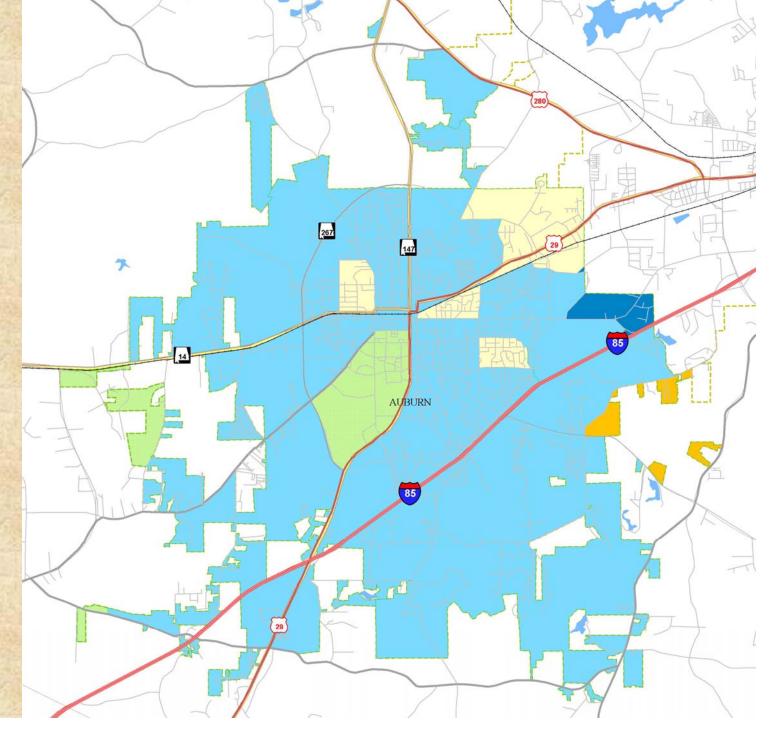

#### **Mean Rating**

1=very unsafe 5=very safe

Question 5b Satisfaction with the Visibility of Police in Neighborhoods

Mean Rating 1=very unsafe 5=very safe 1.00 to 1.80 1.80 to 2.60 2.60 to 3.40 3.40 to 4.20 4.20 to 5.00

Question 5g Satisfaction with the Enforcement of Local Traffic Laws

Mean Rating 1=very unsatisfied 5=very satisfied