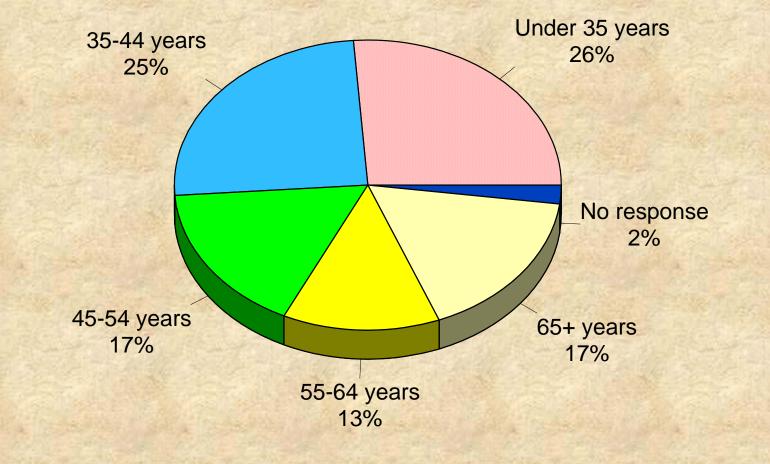

endence, Missouri
- Kansas City, Kansas
- Lawrence, Kansas\*
- Lee's Summit, Missouri
- Lenexa, Kansas

- Manhattan, Kansas\*
- Naperville, Illinois
- Olathe, Kansas
- Overland Park, Kansas
- Peoria, Arizona
- Prairie Village, Kansas
- Palm Desert, California
- Shoreline, Washington
- San Bernardino, California
- West Des Moines, Iowa

\* Cities with a major university

# Demographics



2005 Auburn Citizen Survey



#### Demographics: Ages of Household Occupants

by percentage of persons in households



#### Demographics: How Many Years Have You Lived in the City of Auburn?

by percentage of residents surveyed



#### Demographics: Do You Own or Rent Your Current Residence?

by percentage of residents surveyed



#### Demographics: What is Your Age?

by percentage of residents surveyed



### Demographics: Total Annual Household Income by percentage of residents surveyed



# **Overall Ratings**

### Overall Satisfaction With City Services by Major Category

by percentage of residents surveyed who rated the item as a 1 to 5 on a 5-point scale excluding don't knows

| Quality of police, fire and ambulance              | 37%                                                                 |                     |  | 52% |       |        | 8% 3% |  |  |  |
|----------------------------------------------------|---------------------------------------------------------------------|---------------------|--|-----|-------|--------|-------|--|--|--|
| Overall quality of City library facilities/service | 45%                                                                 |