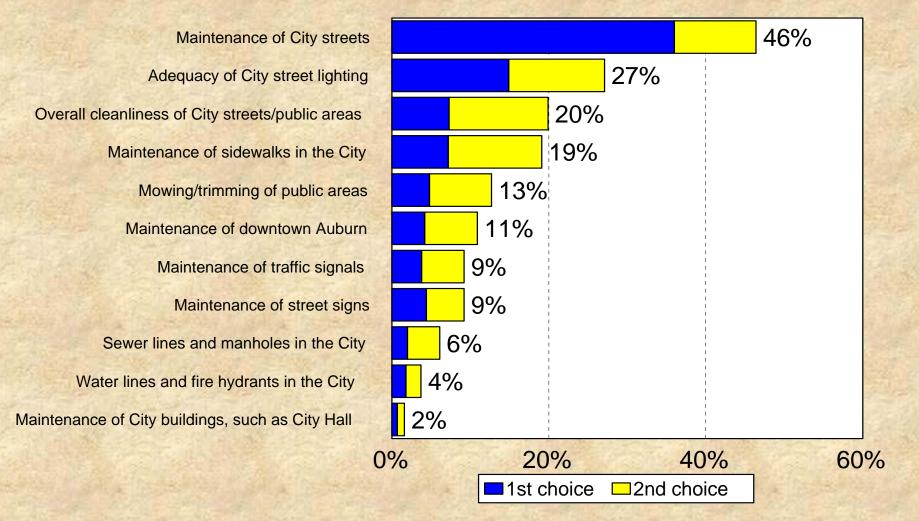

#### <u>City Maintenance</u> Services That Should Be Emphasized Most Over the Next Two Years

by percentage of residents surveyed who selected the item as one of their top two choices