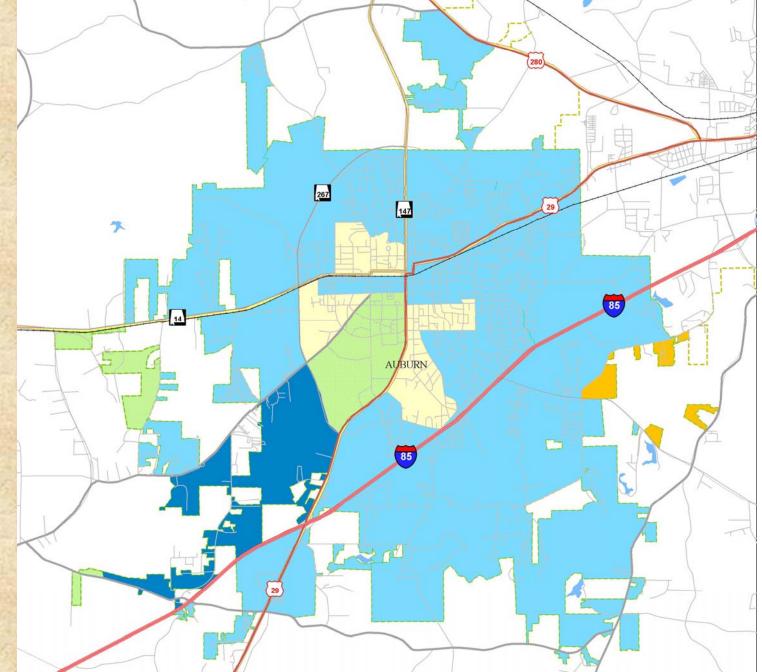

Question Q5i Satisfaction with the Location of Fire Stations

Mean Rating 1=very unsatisfied 5=very satisfied

Question 4a How Safe Residents Feel in Their Neighborhood During the Day

#### **Mean Rating**

1=very unsafe 5=very safe

Question 5b Satisfaction with the Visibility of Police in Neighborhoods

Mean Rating 1=very unsafe 5=very safe 1.00 to 1.80 1.80 to 2.60 2.60 to 3.40 3.40 to 4.20 4.20 to 5.00