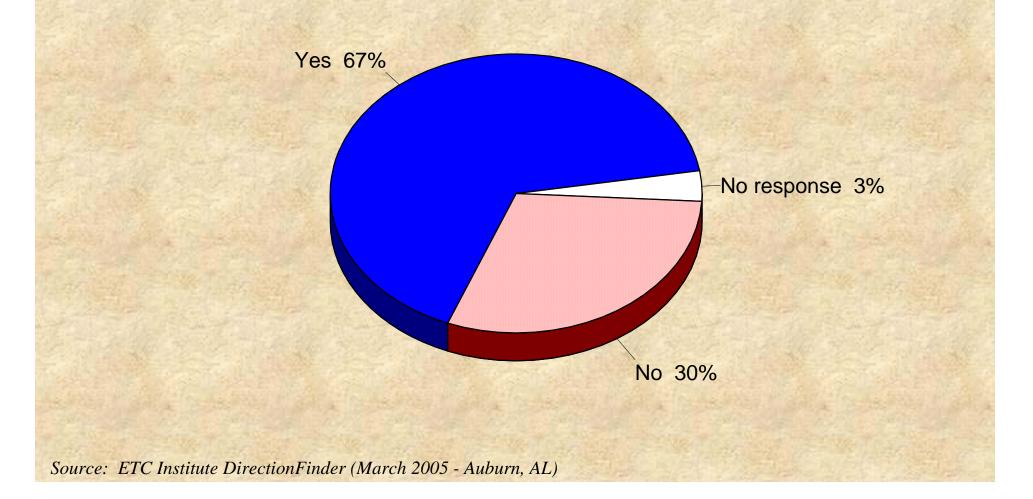

# Trends

- Overall most changes from 2004-2005 were not statistically significant
- Improvements
  - Satisfaction with traffic flow
    - This was the top priority in 2004
  - Visibility of police in retail areas
  - Overall feeling of safety in the City
- Significant Decreases
  - Satisfaction with stormwater management
  - Wastewater treatment