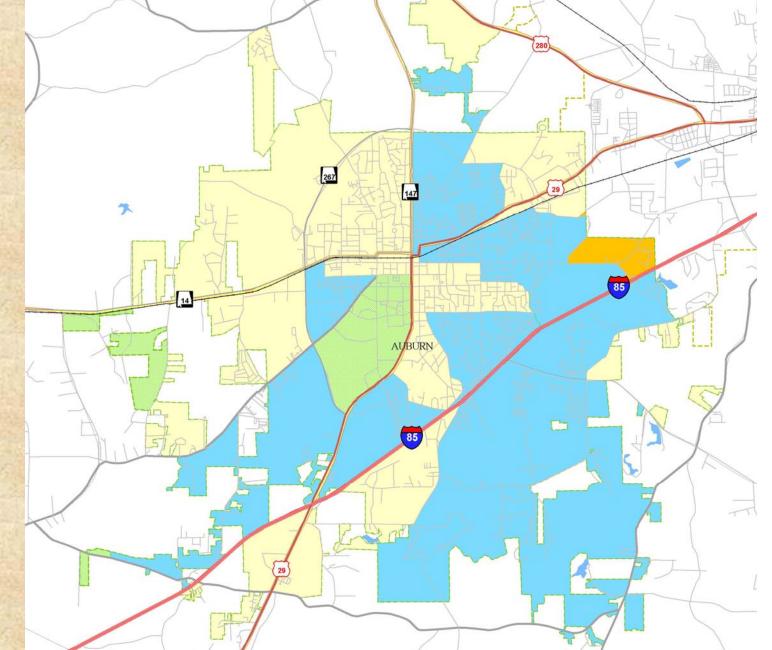

Question 5g Satisfaction with the Enforcement of Local Traffic Laws

Mean Rating 1=very unsatisfied 5=very satisfied