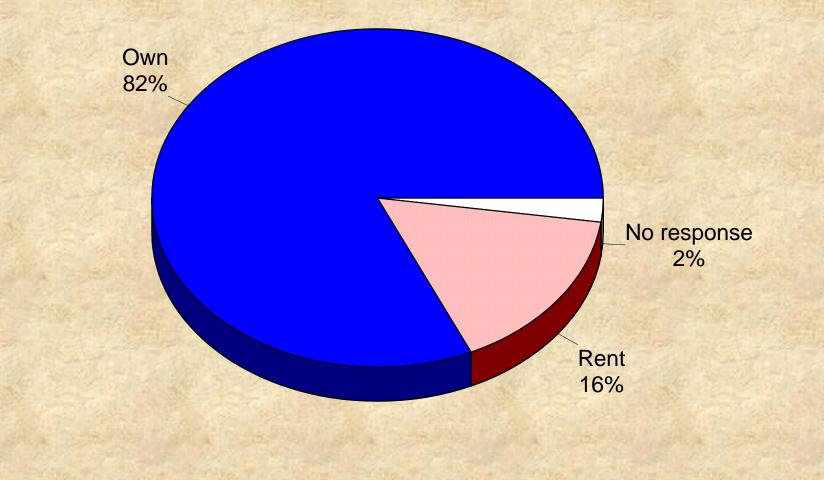

#### Demographics: Do You Own or Rent Your Current Residence?

by percentage of residents surveyed