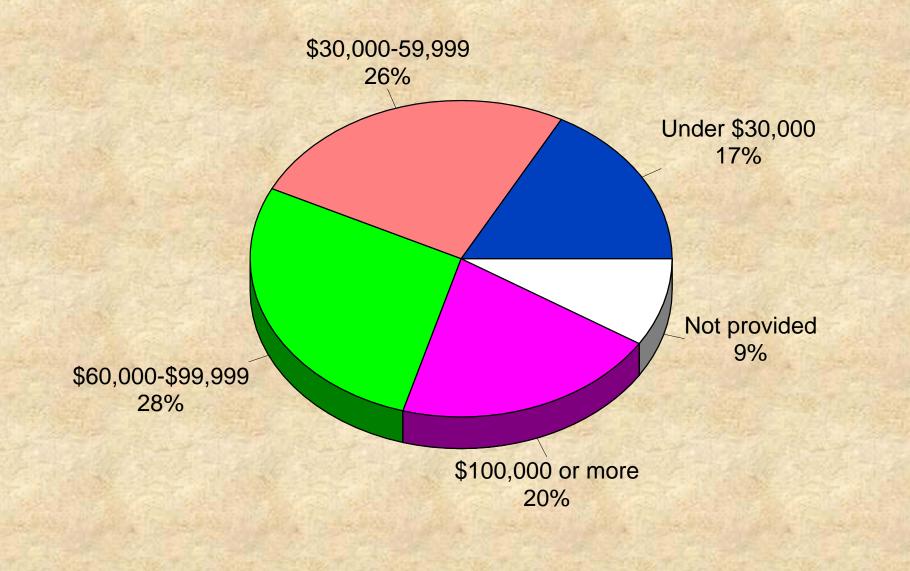

### Demographics: Total Annual Household Income by percentage of residents surveyed