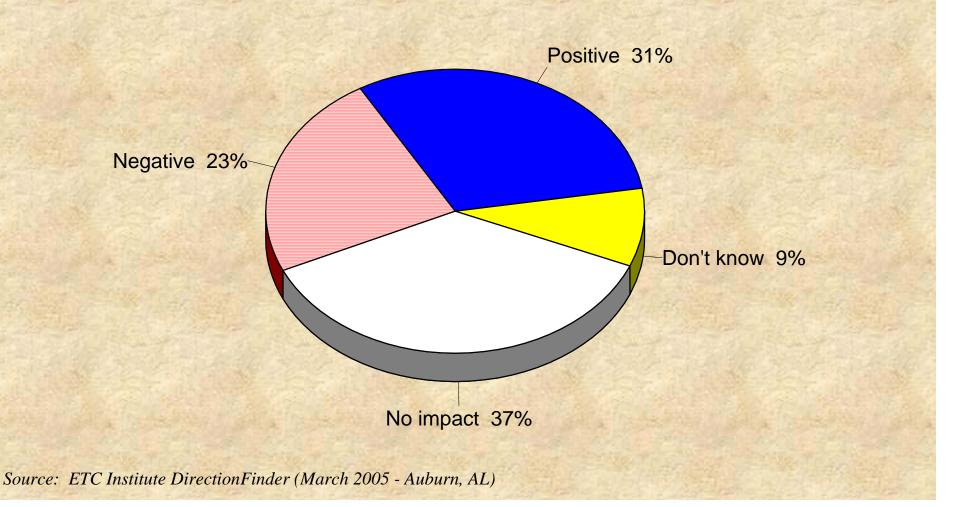

# Trends

- Overall most changes from 2004-2005 were not statistically significant
- Improvements
  - Satisfaction with traffic flow
    - This was the top priority in 2004
  - Visibility of police in retail areas
  - Overall feeling of safety in the City
- Significant Decreases
  - Satisfaction with stormwater management
  - Wastewater treatment