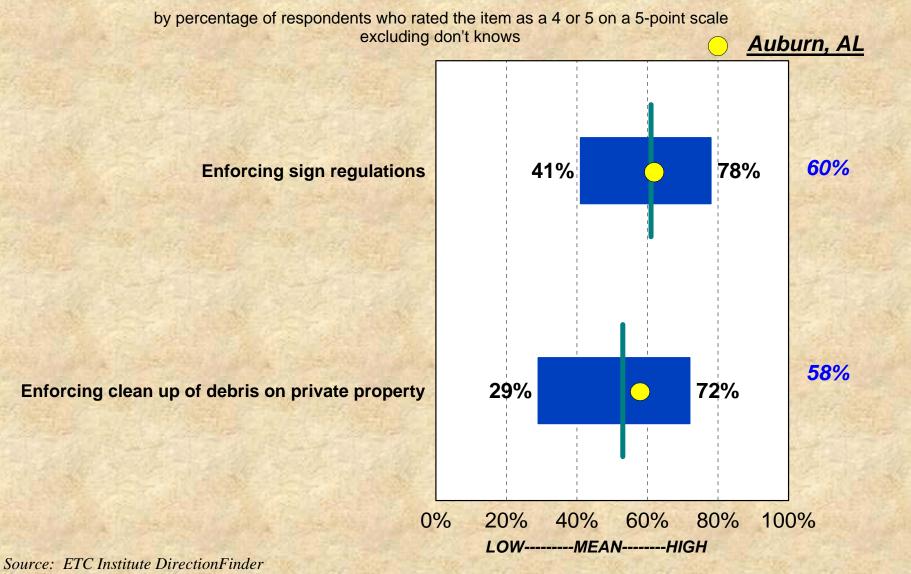

### Satisfaction with <u>Enforcement of</u> <u>City Codes and Ordinances</u>

by percentage of residents surveyed who rated the item as a 1 to 5 on a 5-point scale excluding don't knows

| Enforcing sign regulations in the City      | 14%     | 46%                |          | 28%    |               |  |
|---------------------------------------------|---------|--------------------|----------|--------|---------------|--|
| Enforcing the clean up of litter and debris | 15%     | 43%                |          | 20%    | 22%           |  |
| Enforcing zoning regulations in the City    | 12%     | 40%                |          | 28%    | 20%           |  |
| Enforcement of unrelated occupancy          | 12%     | 29%                | 33%      | 6      | 27%           |  |
| 04                                          | %       | 20% 40%            | 60       | )% 8   | 30% 100       |  |
| □Very Satisfied                             | d (5) 🗖 | Satisfied (4) □Neu | tral (3) | Dissat | tisfied (1/2) |  |

Question 11a Satisfaction with Efforts to Enforce the Clean Up of Litter and Debris

Mean Rating 1=very unsatisfied 5=very satisfied 1.00 to 1.80