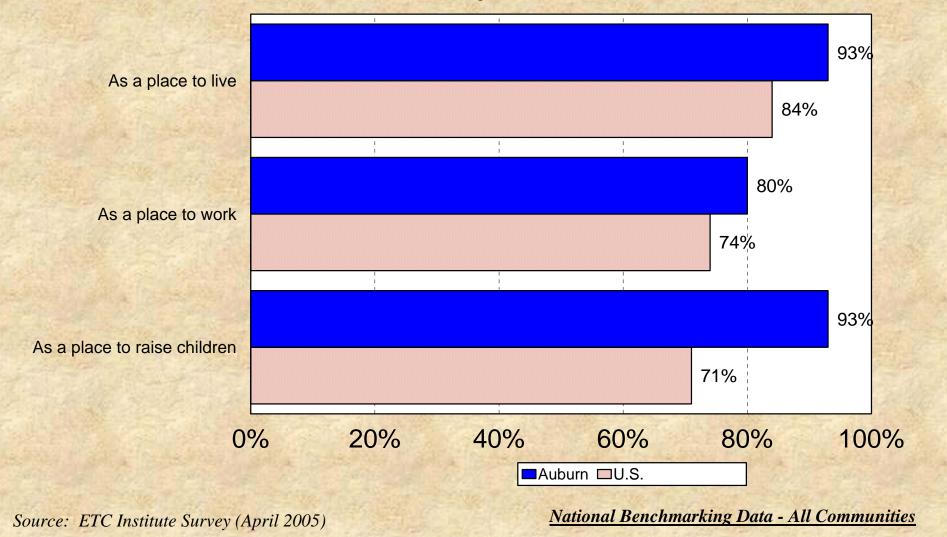

### How Residents Rate Their Community as a Place to Live, Work, and Raise Children Auburn vs. U.S

by percentage of respondents who rated the item 4 or 5 on a 5-point scale excluding don't knows