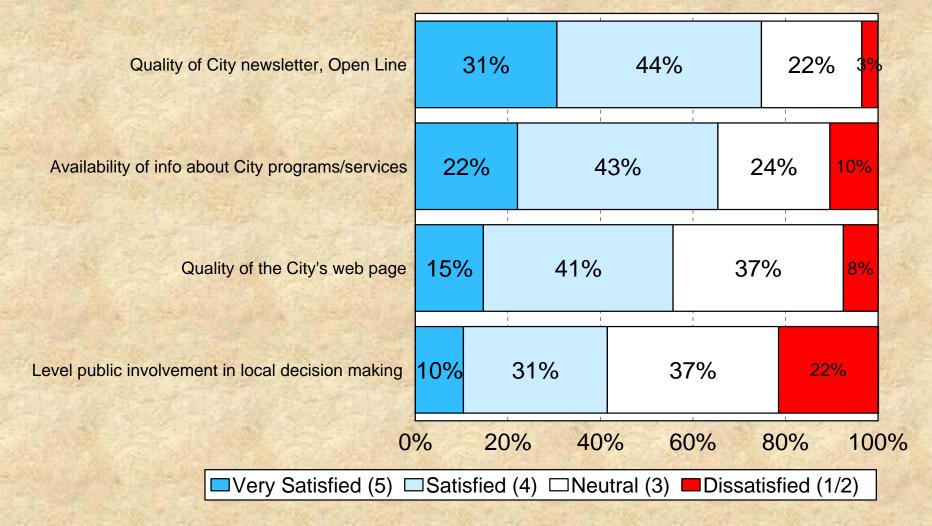

## Satisfaction with Various Aspects of Life in Auburn

by percentage of residents surveyed who rated the item as a 1 to 5 on a 5-point scale excluding don't knows