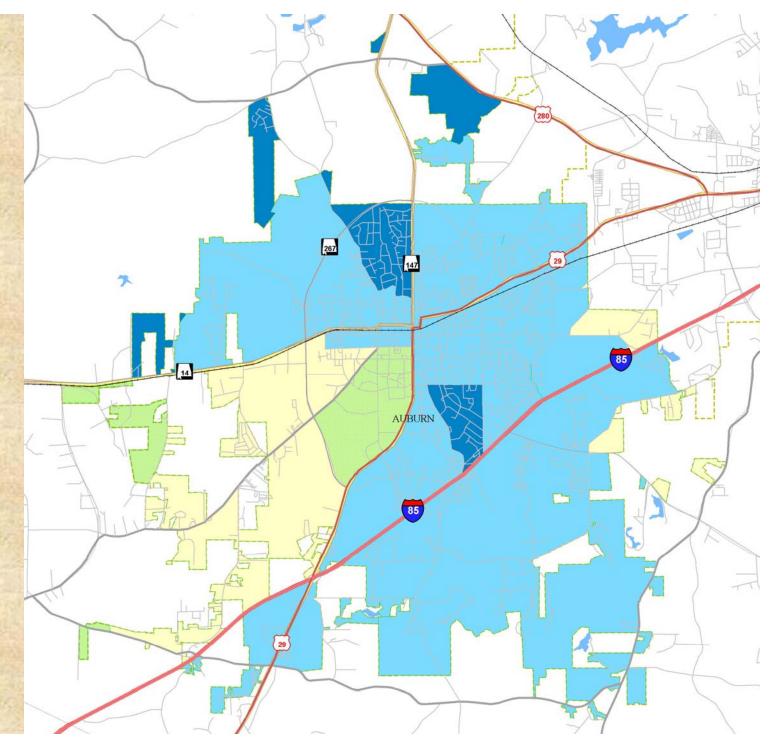

Question Q5i Satisfaction with the Location of Fire Stations

Mean Rating 1=very unsatisfied 5=very satisfied

Question 4a How Safe Residents Feel in Their Neighborhood During the Day