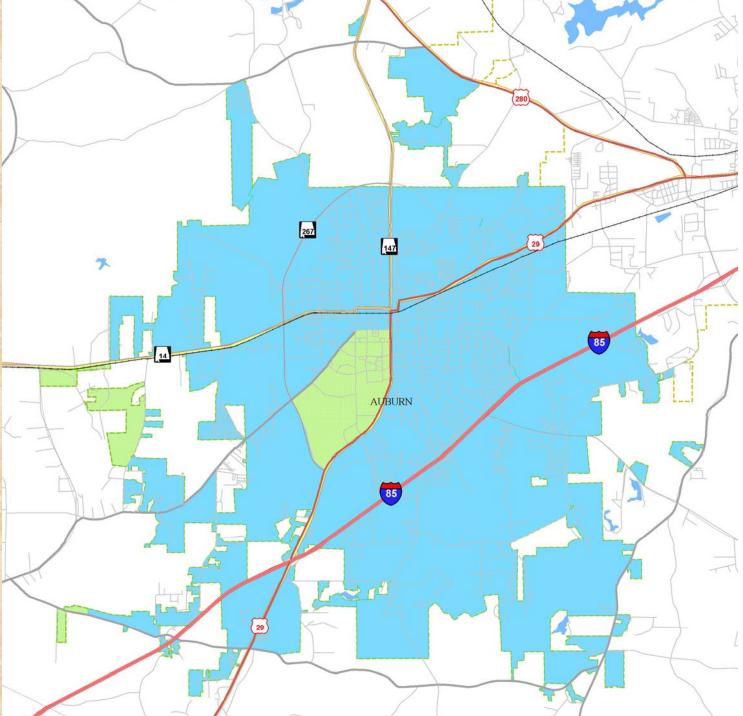

Question Q5i Satisfaction with the Location of Fire Stations

Mean Rating 1=very unsatisfied 5=very satisfied

Question 4a How Safe Residents Feel in Their Neighborhood During the Day