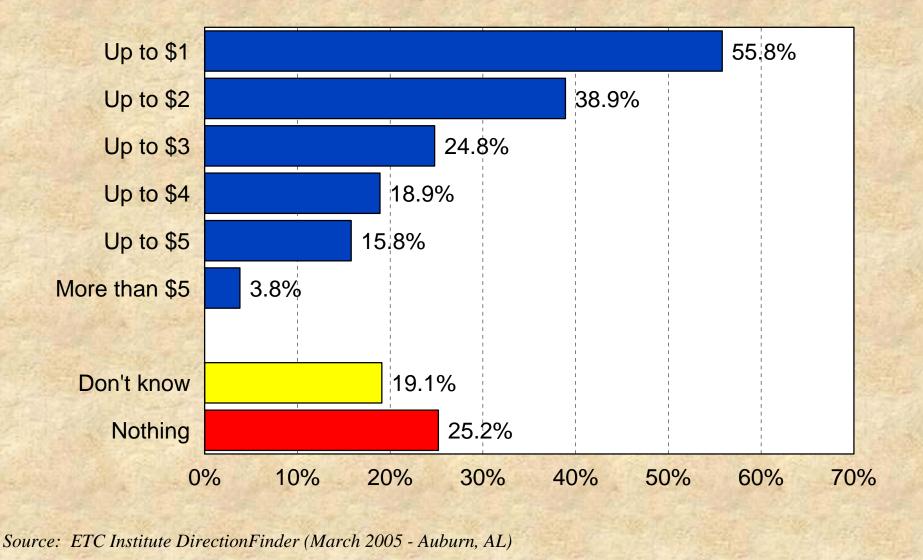

#### How Likely Residents Would be to Pay Their Water Bill On-Line or with Debit/Credit Cards

by percentage of residents surveyed

#### How Likely Residents Would Be to Pay For City Services On-Line or with Debit/Credit Cards

by percentage of residents surveyed

Pay ON-LINE (Internet)