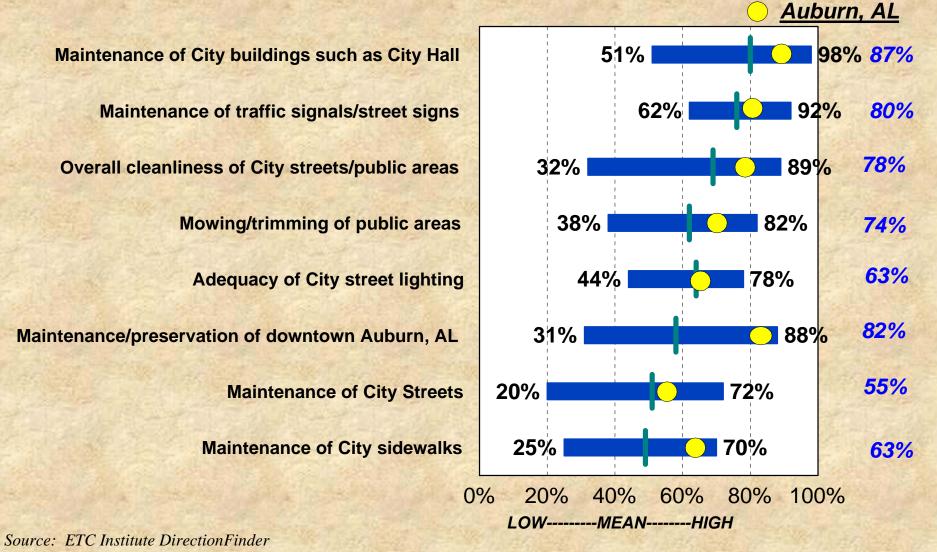

#### Satisfaction with <u>Maintenance</u> Services Provided by Cities - 2005

by percentage of respondents who rated the item as a 4 or 5 on a 5-point scale excluding don't knows