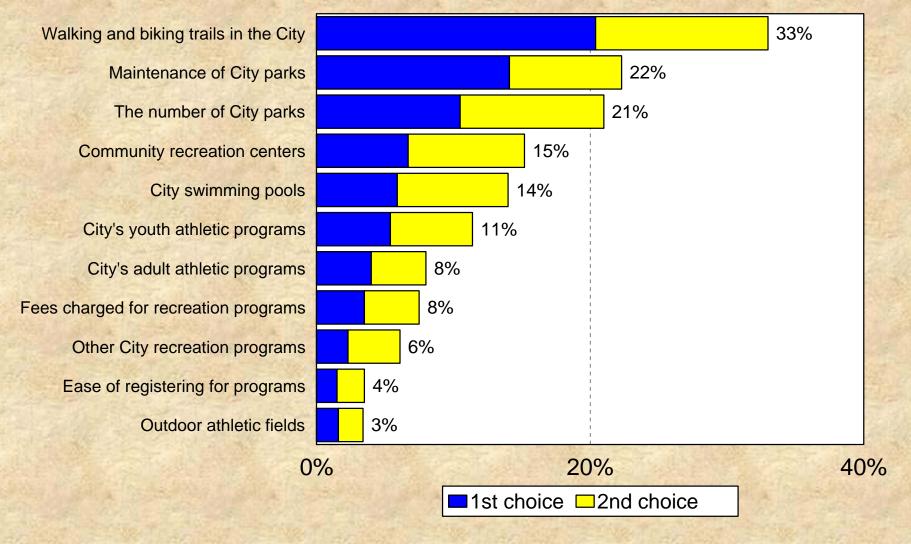

### Parks and Recreation Services That Should Be Emphasized Most Over the Next Two Years

by percentage of residents surveyed who selected the item as one of their top two choices