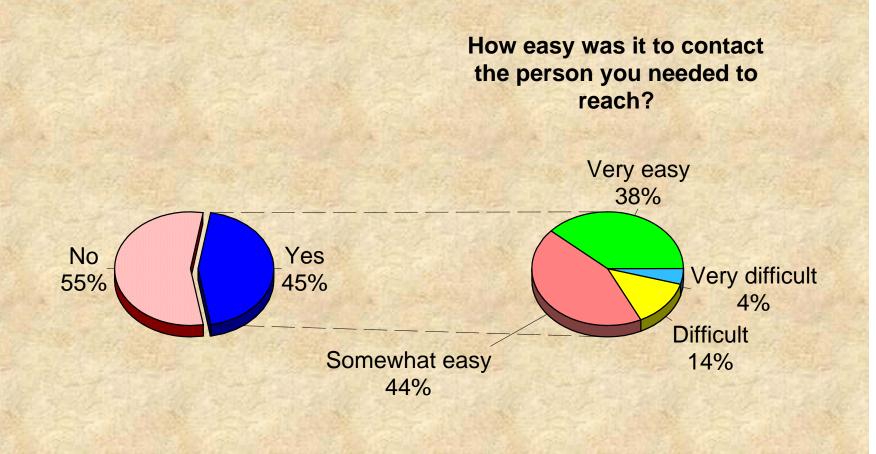

## Satisfaction With Items That Influence the <u>Perception Residents Have of the City</u>

by percentage of residents surveyed who rated the item as a 1 to 5 on a 5-point scale excluding don't knows

|                                                  |                      |             |             | and the second sec |             | and the second s |          |
|--------------------------------------------------|----------------------|-------------|-------------|------------------------------------------------------------------------------------------------------------------------------------------------------------------------------------------------------------------------------------------------------------------------------------------------------------------------------------------------------------------------------------------------------------------------------------------------------------------------------------------------------------------------------------------------------------------------------------------------------------------------------------------------------------------------------------------------------------------------------------------------------------------------------------------------------------------------------------------------------------------------------------------------------------------------------------------------------------------------------------------------------------------------------------------------------------------------------------------------------------------------------------------------------------------------------------------------------------------------------------------------------------------------------------------------------------------------------------------------------------------------------------------------------------------------------------------------------------------------------------------------------------------------------------------------------------------------------------------------------------------------------------------------------------------------------------------------------------------------------------------------------------------------------------------------------------------------------------------------------------------------------------|-------------|--------------------------------------------------------------------------------------------------------------------------------------------------------------------------------------------------------------------------------------------------------------------------------------------------------------------------------------------------------------------------------------------------------------------------------------------------------------------------------------------------------------------------------------------------------------------------------------------------------------------------------------------------------------------------------------------------------------------------------------------------------------------------------------------------------------------------------------------------------------------------------------------------------------------------------------------------------------------------------------------------------------------------------------------------------------------------------------------------------------------------------------------------------------------------------------------------------------------------------------------------------------------------------------------------------------------------------------------------------------------------------------------------------------------------------------------------------------------------------------------------------------------------------------------------------------------------------------------------------------------------------------------------------------------------------------------------------------------------------------------------------------------------------------------------------------------------------------------------------------------------------------------------------------------------------------------------------------------------------------------------------------------------------------------------------------------------------------------------------------------------------|----------|
| Quality of the City of Auburn's School system    | 49%                  |             |             | 369                                                                                                                                                                                                                                                                                                                                                                                                                                                                                                                                                                                                                                                                                                                                                                                                                                                                                                                                                                                                                                                                                                                                                                                                                                                                                                                                                                                                                                                                                                                                                                                                                                                                                                                                                                                                                                                                                | %           | 10% 5%                                                                                                                                                                                                                                                                                                                                                                                                                                                                                                                                                                                                                                                                                                                                                                                                                                                                                                                                                                                                                                                                                                                                                                                                                                                                                                                                                                                                                                                                                                                                                                                                                                                                                                                                                                                                                                                                                                                                                                                                                                                                                                                         | 6        |
| Overall quality of life in the City              | 30%                  |             |             | 53%                                                                                                                                                                                                                                                                                                                                                                                                                                                                                                                                                                                                                                                                                                                                                                                                                                                                                                                                                                                                                                                                                                                                                                                                                                                                                                                                                                                                                                                                                                                                                                                                                                                                                                                                                                                                                                                                                | 1           | 12% 5%                                                                                                                                                                                                                                                                                                                                                                                                                                                                                                                                                                                                                                                                                                                                                                                                                                                                                                                                                                                                                                                                                                                                                                                                                                                                                                                                                                                                                                                                                                                                                                                                                                                                                                                                                                                                                                                                                                                                                                                                                                                                                                                         |          |
| Overall image of the City                        | 27% 5                |             |             | 52%                                                                                                                                                                                                                                                                                                                                                                                                                                                                                                                                                                                                                                                                                                                                                                                                                                                                                                                                                                                                                                                                                                                                                                                                                                                                                                                                                                                                                                                                                                                                                                                                                                                                                                                                                                                                                                                                                | -           | 14% 7%                                                                                                                                                                                                                                                                                                                                                                                                                                                                                                                                                                                                                                                                                                                                                                                                                                                                                                                                                                                                                                                                                                                                                                                                                                                                                                                                                                                                                                                                                                                                                                                                                                                                                                                                                                                                                                                                                                                                                                                                                                                                                                                         | ,        |
| Overall quality of services provided by the City | 18%                  | 6 59%       |             | %                                                                                                                                                                                                                                                                                                                                                                                                                                                                                                                                                                                                                                                                                                                                                                                                                                                                                                                                                                                                                                                                                                                                                                                                                                                                                                                                                                                                                                                                                                                                                                                                                                                                                                                                                                                                                                                                                  |             | 19% 4                                                                                                                                                                                                                                                                                                                                                                                                                                                                                                                                                                                                                                                                                                                                                                                                                                                                                                                                                                                                                                                                                                                                                                                                                                                                                                                                                                                                                                                                                                                                                                                                                                                                                                                                                                                                                                                                                                                                                                                                                                                                                                                          | <b>%</b> |
| Overall appearance of the City                   | 18%                  |             | 52%         |                                                                                                                                                                                                                                                                                                                                                                                                                                                                                                                                                                                                                                                                                                                                                                                                                                                                                                                                                                                                                                                                                                                                                                                                                                                                                                                                                                                                                                                                                                                                                                                                                                                                                                                                                                                                                                                                                    | 19%         | 12%                                                                                                                                                                                                                                                                                                                                                                                                                                                                                                                                                                                                                                                                                                                                                                                                                                                                                                                                                                                                                                                                                                                                                                                                                                                                                                                                                                                                                                                                                                                                                                                                                                                                                                                                                                                                                                                                                                                                                                                                                                                                                                                            |          |
| Overall value received for City tax dollars/fees | 15%                  |             | 52%         | 22                                                                                                                                                                                                                                                                                                                                                                                                                                                                                                                                                                                                                                                                                                                                                                                                                                                                                                                                                                                                                                                                                                                                                                                                                                                                                                                                                                                                                                                                                                                                                                                                                                                                                                                                                                                                                                                                                 |             | 10%                                                                                                                                                                                                                                                                                                                                                                                                                                                                                                                                                                                                                                                                                                                                                                                                                                                                                                                                                                                                                                                                                                                                                                                                                                                                                                                                                                                                                                                                                                                                                                                                                                                                                                                                                                                                                                                                                                                                                                                                                                                                                                                            |          |
| City's planning for future growth                | 14%                  | 32%         |             | 23%                                                                                                                                                                                                                                                                                                                                                                                                                                                                                                                                                                                                                                                                                                                                                                                                                                                                                                                                                                                                                                                                                                                                                                                                                                                                                                                                                                                                                                                                                                                                                                                                                                                                                                                                                                                                                                                                                |             | 1%                                                                                                                                                                                                                                                                                                                                                                                                                                                                                                                                                                                                                                                                                                                                                                                                                                                                                                                                                                                                                                                                                                                                                                                                                                                                                                                                                                                                                                                                                                                                                                                                                                                                                                                                                                                                                                                                                                                                                                                                                                                                                                                             |          |
| 0'                                               | 0% 20% 40% 60% 80% 1 |             |             |                                                                                                                                                                                                                                                                                                                                                                                                                                                                                                                                                                                                                                                                                                                                                                                                                                                                                                                                                                                                                                                                                                                                                                                                                                                                                                                                                                                                                                                                                                                                                                                                                                                                                                                                                                                                                                                                                    |             |                                                                                                                                                                                                                                                                                                                                                                                                                                                                                                                                                                                                                                                                                                                                                                                                                                                                                                                                                                                                                                                                                                                                                                                                                                                                                                                                                                                                                                                                                                                                                                                                                                                                                                                                                                                                                                                                                                                                                                                                                                                                                                                                |          |
| □Very S                                          | atisfied (5)         | ) DSatisfie | ed (4)  □Ne | eutral (3) 🔳Di                                                                                                                                                                                                                                                                                                                                                                                                                                                                                                                                                                                                                                                                                                                                                                                                                                                                                                                                                                                                                                                                                                                                                                                                                                                                                                                                                                                                                                                                                                                                                                                                                                                                                                                                                                                                                                                                     | issatisfied | (1/2)                                                                                                                                                                                                                                                                                                                                                                                                                                                                                                                                                                                                                                                                                                                                                                                                                                                                                                                                                                                                                                                                                                                                                                                                                                                                                                                                                                                                                                                                                                                                                                                                                                                                                                                                                                                                                                                                                                                                                                                                                                                                                                                          |          |
|                                                  |                      |             |             |                                                                                                                                                                                                                                                                                                                                                                                                                                                                                                                                                                                                                                                                                                                                                                                                                                                                                                                                                                                                                                                                                                                                                                                                                                                                                                                                                                                                                                                                                                                                                                                                                                                                                                                                                                                                                                                                                    |             |                                                                                                                                                                                                                                                                                                                                                                                                                                                                                                                                                                                                                                                                                                                                                                                                                                                                                                                                                                                                                                                                                                                                                                                                                                                                                                                                                                                                                                                                                                                                                                                                                                                                                                                                                                                                                                                                                                                                                                                                                                                                                                                                |          |