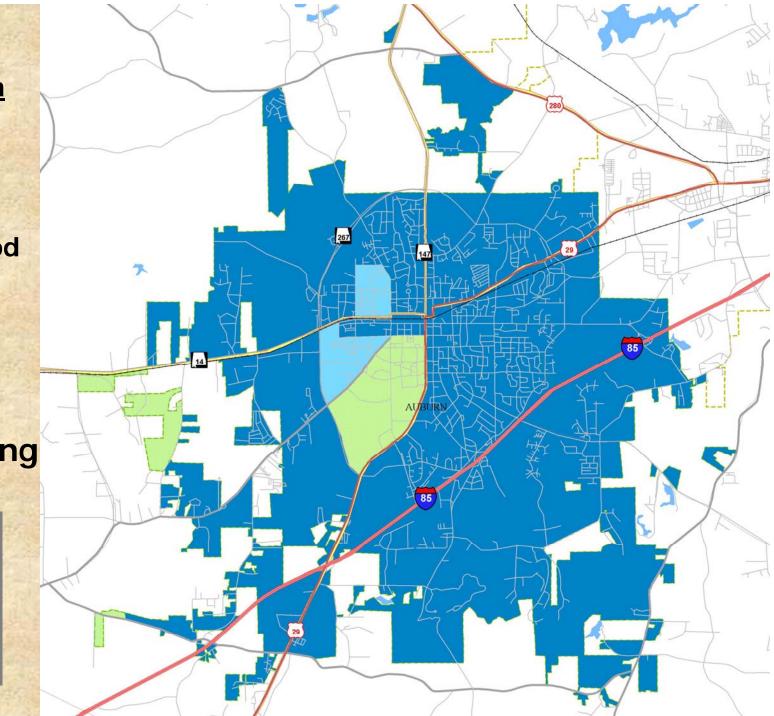

Question Q5i Satisfaction with the Location of Fire Stations

Mean Rating 1=very unsatisfied 5=very satisfied

Question 4a How Safe Residents Feel in Their Neighborhood During the Day

#### **Mean Rating**

1=very unsafe 5=very safe

Question 5b Satisfaction with the Visibility of Police in Neighborhoods

Mean Rating 1=very unsafe 5=very safe 1.00 to 1.80 1.80 to 2.60 2.60 to 3.40 3.40 to 4.20 4.20 to 5.00