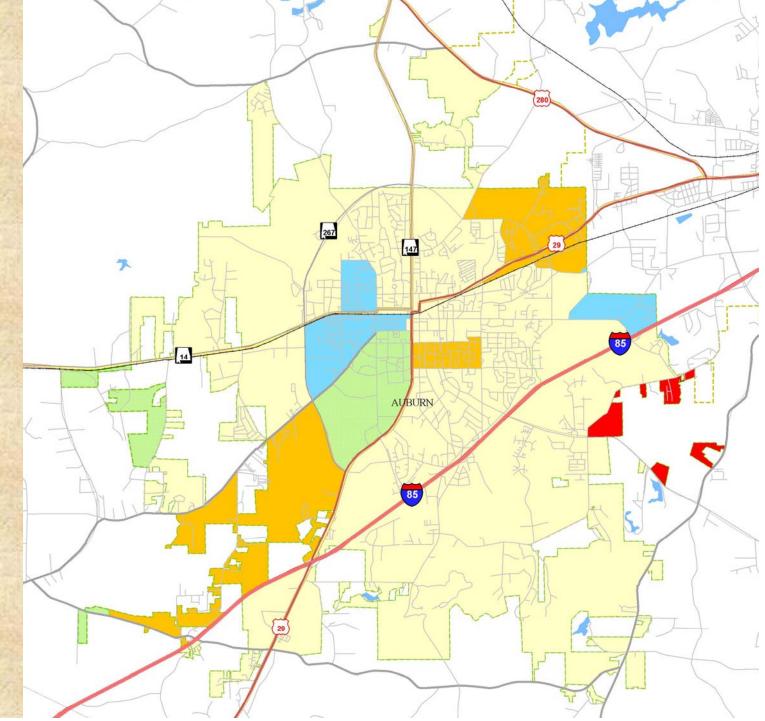

Question 9a Satisfaction with the Maintenance of City streets

Ouestion 9b Satisfaction with the Maintenance of City Sidewalks

2.60 to 3.40

3.40 to 4.20

4.20 to 5.00

University/Other

Ouestion 9i Satisfaction with the Adequacy of City Street Lighting

Mean Rating 1=very unsatisfied 5=very satisfied 1.00 to 1.80 1.80 to 2.60

2.60 to 3.40

3.40 to 4.20

4.20 to 5.00

University/Other