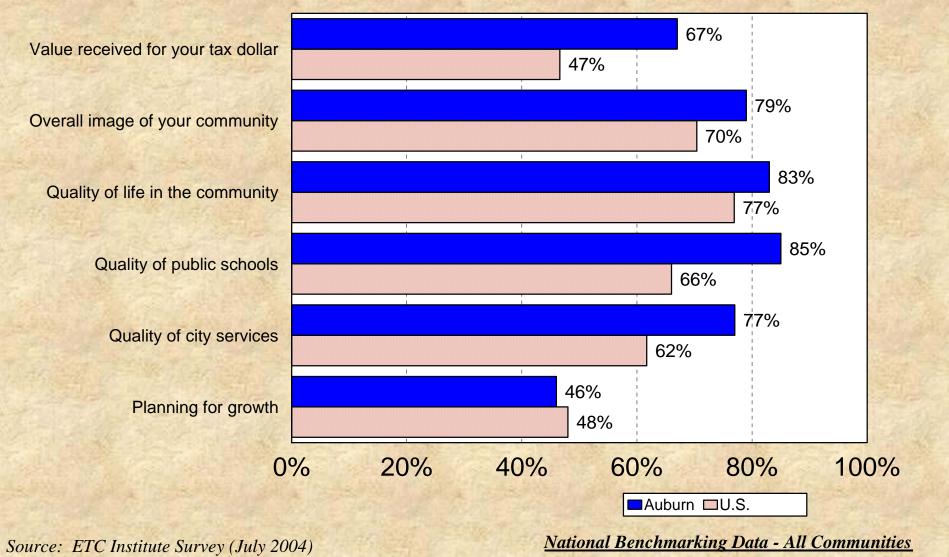

## Satisfaction With Items That Influence the <u>Perception Residents Have of the City</u>

by percentage of residents surveyed who rated the item as a 1 to 5 on a 5-point scale excluding don't knows

|                                                  |                      |             |             | and the second sec |             | and the second s |          |
|--------------------------------------------------|----------------------|-------------|-------------|------------------------------------------------------------------------------------------------------------------------------------------------------------------------------------------------------------------------------------------------------------------------------------------------------------------------------------------------------------------------------------------------------------------------------------------------------------------------------------------------------------------------------------------------------------------------------------------------------------------------------------------------------------------------------------------------------------------------------------------------------------------------------------------------------------------------------------------------------------------------------------------------------------------------------------------------------------------------------------------------------------------------------------------------------------------------------------------------------------------------------------------------------------------------------------------------------------------------------------------------------------------------------------------------------------------------------------------------------------------------------------------------------------------------------------------------------------------------------------------------------------------------------------------------------------------------------------------------------------------------------------------------------------------------------------------------------------------------------------------------------------------------------------------------------------------------------------------------------------------------------------|-------------|--------------------------------------------------------------------------------------------------------------------------------------------------------------------------------------------------------------------------------------------------------------------------------------------------------------------------------------------------------------------------------------------------------------------------------------------------------------------------------------------------------------------------------------------------------------------------------------------------------------------------------------------------------------------------------------------------------------------------------------------------------------------------------------------------------------------------------------------------------------------------------------------------------------------------------------------------------------------------------------------------------------------------------------------------------------------------------------------------------------------------------------------------------------------------------------------------------------------------------------------------------------------------------------------------------------------------------------------------------------------------------------------------------------------------------------------------------------------------------------------------------------------------------------------------------------------------------------------------------------------------------------------------------------------------------------------------------------------------------------------------------------------------------------------------------------------------------------------------------------------------------------------------------------------------------------------------------------------------------------------------------------------------------------------------------------------------------------------------------------------------------|----------|
| Quality of the City of Auburn's School system    | 49%                  |             |             | 369                                                                                                                                                                                                                                                                                                                                                                                                                                                                                                                                                                                                                                                                                                                                                                                                                                                                                                                                                                                                                                                                                                                                                                                                                                                                                                                                                                                                                                                                                                                                                                                                                                                                                                                                                                                                                                                                                | %           | 10% 5%                                                                                                                                                                                                                                                                                                                                                                                                                                                                                                                                                                                                                                                                                                                                                                                                                                                                                                                                                                                                                                                                                                                                                                                                                                                                                                                                                                                                                                                                                                                                                                                                                                                                                                                                                                                                                                                                                                                                                                                                                                                                                                                         | 6        |
| Overall quality of life in the City              | 30%                  |             |             | 53%                                                                                                                                                                                                                                                                                                                                                                                                                                                                                                                                                                                                                                                                                                                                                                                                                                                                                                                                                                                                                                                                                                                                                                                                                                                                                                                                                                                                                                                                                                                                                                                                                                                                                                                                                                                                                                                                                | 1           | 12% 5%                                                                                                                                                                                                                                                                                                                                                                                                                                                                                                                                                                                                                                                                                                                                                                                                                                                                                                                                                                                                                                                                                                                                                                                                                                                                                                                                                                                                                                                                                                                                                                                                                                                                                                                                                                                                                                                                                                                                                                                                                                                                                                                         |          |
| Overall image of the City                        | 27% 5                |             |             | 52%                                                                                                                                                                                                                                                                                                                                                                                                                                                                                                                                                                                                                                                                                                                                                                                                                                                                                                                                                                                                                                                                                                                                                                                                                                                                                                                                                                                                                                                                                                                                                                                                                                                                                                                                                                                                                                                                                | -           | 14% 7%                                                                                                                                                                                                                                                                                                                                                                                                                                                                                                                                                                                                                                                                                                                                                                                                                                                                                                                                                                                                                                                                                                                                                                                                                                                                                                                                                                                                                                                                                                                                                                                                                                                                                                                                                                                                                                                                                                                                                                                                                                                                                                                         | ,        |
| Overall quality of services provided by the City | 18%                  | 6 59%       |             | %                                                                                                                                                                                                                                                                                                                                                                                                                                                                                                                                                                                                                                                                                                                                                                                                                                                                                                                                                                                                                                                                                                                                                                                                                                                                                                                                                                                                                                                                                                                                                                                                                                                                                                                                                                                                                                                                                  |             | 19% 4                                                                                                                                                                                                                                                                                                                                                                                                                                                                                                                                                                                                                                                                                                                                                                                                                                                                                                                                                                                                                                                                                                                                                                                                                                                                                                                                                                                                                                                                                                                                                                                                                                                                                                                                                                                                                                                                                                                                                                                                                                                                                                                          | <b>%</b> |
| Overall appearance of the City                   | 18%                  |             | 52%         |                                                                                                                                                                                                                                                                                                                                                                                                                                                                                                                                                                                                                                                                                                                                                                                                                                                                                                                                                                                                                                                                                                                                                                                                                                                                                                                                                                                                                                                                                                                                                                                                                                                                                                                                                                                                                                                                                    | 19%         | 12%                                                                                                                                                                                                                                                                                                                                                                                                                                                                                                                                                                                                                                                                                                                                                                                                                                                                                                                                                                                                                                                                                                                                                                                                                                                                                                                                                                                                                                                                                                                                                                                                                                                                                                                                                                                                                                                                                                                                                                                                                                                                                                                            |          |
| Overall value received for City tax dollars/fees | 15%                  |             | 52%         | 22                                                                                                                                                                                                                                                                                                                                                                                                                                                                                                                                                                                                                                                                                                                                                                                                                                                                                                                                                                                                                                                                                                                                                                                                                                                                                                                                                                                                                                                                                                                                                                                                                                                                                                                                                                                                                                                                                 |             | 10%                                                                                                                                                                                                                                                                                                                                                                                                                                                                                                                                                                                                                                                                                                                                                                                                                                                                                                                                                                                                                                                                                                                                                                                                                                                                                                                                                                                                                                                                                                                                                                                                                                                                                                                                                                                                                                                                                                                                                                                                                                                                                                                            |          |
| City's planning for future growth                | 14%                  | 32%         |             | 23%                                                                                                                                                                                                                                                                                                                                                                                                                                                                                                                                                                                                                                                                                                                                                                                                                                                                                                                                                                                                                                                                                                                                                                                                                                                                                                                                                                                                                                                                                                                                                                                                                                                                                                                                                                                                                                                                                |             | 1%                                                                                                                                                                                                                                                                                                                                                                                                                                                                                                                                                                                                                                                                                                                                                                                                                                                                                                                                                                                                                                                                                                                                                                                                                                                                                                                                                                                                                                                                                                                                                                                                                                                                                                                                                                                                                                                                                                                                                                                                                                                                                                                             |          |
| 0'                                               | 0% 20% 40% 60% 80% 1 |             |             |                                                                                                                                                                                                                                                                                                                                                                                                                                                                                                                                                                                                                                                                                                                                                                                                                                                                                                                                                                                                                                                                                                                                                                                                                                                                                                                                                                                                                                                                                                                                                                                                                                                                                                                                                                                                                                                                                    |             |                                                                                                                                                                                                                                                                                                                                                                                                                                                                                                                                                                                                                                                                                                                                                                                                                                                                                                                                                                                                                                                                                                                                                                                                                                                                                                                                                                                                                                                                                                                                                                                                                                                                                                                                                                                                                                                                                                                                                                                                                                                                                                                                |          |
| □Very S                                          | atisfied (5)         | ) DSatisfie | ed (4)  □Ne | eutral (3) 🔳Di                                                                                                                                                                                                                                                                                                                                                                                                                                                                                                                                                                                                                                                                                                                                                                                                                                                                                                                                                                                                                                                                                                                                                                                                                                                                                                                                                                                                                                                                                                                                                                                                                                                                                                                                                                                                                                                                     | issatisfied | (1/2)                                                                                                                                                                                                                                                                                                                                                                                                                                                                                                                                                                                                                                                                                                                                                                                                                                                                                                                                                                                                                                                                                                                                                                                                                                                                                                                                                                                                                                                                                                                                                                                                                                                                                                                                                                                                                                                                                                                                                                                                                                                                                                                          |          |
|                                                  |                      |             |             |                                                                                                                                                                                                                                                                                                                                                                                                                                                                                                                                                                                                                                                                                                                                                                                                                                                                                                                                                                                                                                                                                                                                                                                                                                                                                                                                                                                                                                                                                                                                                                                                                                                                                                                                                                                                                                                                                    |             |                                                                                                                                                                                                                                                                                                                                                                                                                                                                                                                                                                                                                                                                                                                                                                                                                                                                                                                                                                                                                                                                                                                                                                                                                                                                                                                                                                                                                                                                                                                                                                                                                                                                                                                                                                                                                                                                                                                                                                                                                                                                                                                                |          |