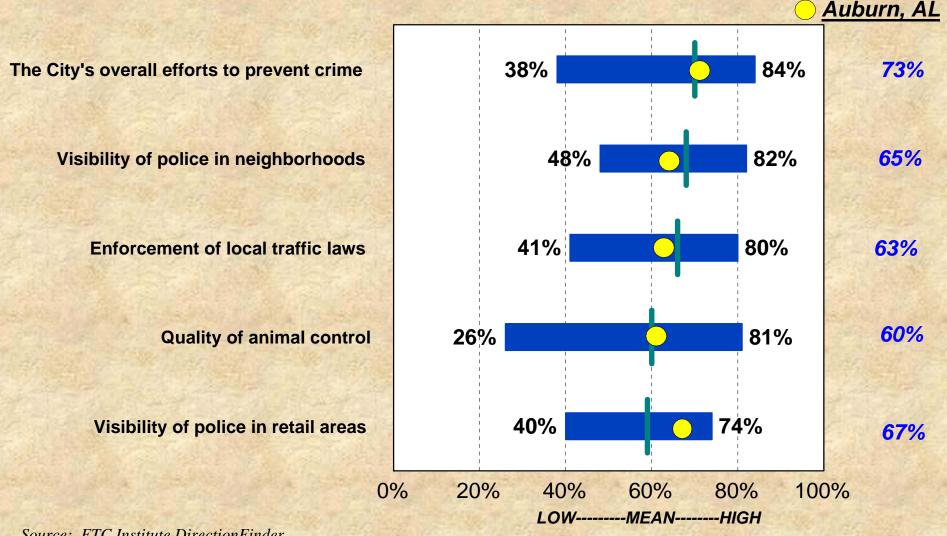

#### Importance-Satisfaction Rating City of Auburn PUBLIC SAFETY

| Category of Service                                                      | Most<br>Important<br>% | Most<br>Important<br>Rank | Satisfaction % | Satisfaction<br>Rank | Importance-<br>Satisfaction<br>Rating | I-S Rating<br>Rank |
|--------------------------------------------------------------------------|------------------------|---------------------------|----------------|----------------------|---------------------------------------|--------------------|
|                                                                          | 認知法                    |                           |                | 12/24 2              | Station - In                          | 1                  |
| <u>Very High Priority (IS &gt;.20)</u><br>Enforcement of speed limits in |                        |                           |                |                      |                                       |                    |
| neighborhoods                                                            | 40%                    | 1                         | 45%            | 14                   | 0.2200                                | 1                  |
|                                                                          | 1070                   |                           | 1070           | N.G. MAR             | 012200                                | A MARKE            |
| High Priority (IS .1020)                                                 |                        | E A BOAR                  |                |                      | Star Soll A                           |                    |
| NONE                                                                     |                        |                           |                |                      |                                       |                    |
| Medium Priority (IS .<10)                                                | 19. A 19               |                           |                |                      |                                       | 21-25              |
| Enforcement of local traffic laws                                        | 22%                    | 4                         | 63%            | 12                   | 0.0814                                | 2                  |
| Visibility of police in neighborhoods                                    | 23%                    | 2                         | 65%            | 11                   | 0.0805                                | 3                  |
| Overall efforts to prevent crime                                         | 23%                    | 3                         | 73%            | 7                    | 0.0621                                | 4                  |
| Quality of animal control                                                | 13%                    | 6                         | 60%            | 13                   | 0.0520                                | 5                  |
| Visibility of police in retail areas                                     | 11%                    | 7                         | 67%            | 10                   | 0.0363                                | 6                  |
| Quality of local police protection                                       | 14%                    | 5                         | 85%            | 3                    | 0.0210                                | 7                  |
| How quickly police respond                                               | 9%                     | 8                         | 78%            | 5                    | 0.0198                                | 8                  |
| Police safety education programs                                         | 5%                     | 11                        | 67%            | 9                    | 0.0165                                | 9                  |
| Quality of local ambulance service                                       | 5%                     | 10                        | 75%            | 6                    | 0.0125                                | 10                 |
| Fire safety education programs                                           | 3%                     | 13                        | 71%            | 8                    | 0.0087                                | 11                 |
| Quality of local fire protection                                         | 5%                     | 9                         | 88%            | 1                    | 0.0060                                | 12                 |
| Second and Street and and                                                |                        |                           |                |                      | in the set                            | and the second     |
| How quickly fire division personnel respond                              | 3%                     | 12                        | 84%            | 4                    | 0.0048                                | 13                 |
| Locations of fire stations                                               | 2%                     | 14                        | 86%            | 2                    | 0.0028                                | 14                 |